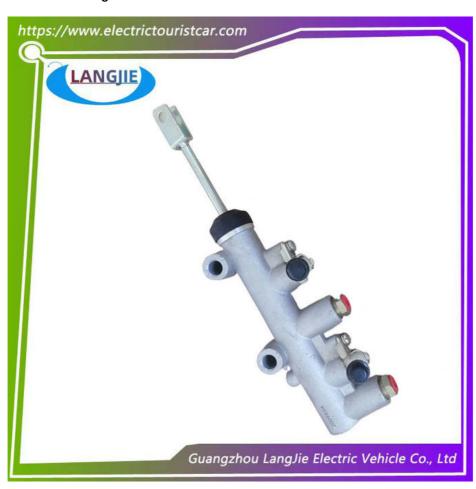

### **Product Showing:**

# Golf Cart Parts LVTONG Master Brake Cylinder Master Brake Pump

### **Product Specification**

Part Name: Brake Master Cylinder
Applicable Models: Electric Sightseeing Car

Fuel Type: Electric CartsPlace Of Origin: Guangzhou

• Use: Sightseeing Bus Parts And Replacements

### Specification:

| Item Name        | Brake Master Cylinder                                         |
|------------------|---------------------------------------------------------------|
| Packing          | Carton                                                        |
| Fits on          | Used For Tourist car and shuttle bus car                      |
| MOQ              | 1PC                                                           |
| Material         | aluminium                                                     |
| Payment Terms    | T/T                                                           |
| Product User for | Tourist car and shuttle bus,freight car                       |
| Delivery Time    | 5-20 days after received deposit.                             |
| Package          | Standard export neutral packing Standard export brand packing |
| Loading Port     | Guangzhou Shenzhen port or customer pointed port              |