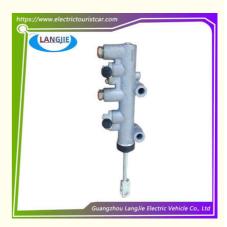

# Golf Cart Parts LVTONG Master Brake Cylinder Master Brake Pump

### **Product Specification**

Part Name: Brake Master Cylinder
Applicable Models: Electric Sightseeing Car

Fuel Type: Electric CartsPlace Of Origin: Guangzhou

• Use: Sightseeing Bus Parts And Replacements

### Specification:

| Item Name        | Brake Master Cylinder                                         |
|------------------|---------------------------------------------------------------|
| Packing          | Carton                                                        |
| Fits on          | Used For Tourist car and shuttle bus car                      |
| MOQ              | 1PC                                                           |
| Material         | aluminium                                                     |
| Payment Terms    | T/T                                                           |
| Product User for | Tourist car and shuttle bus,freight car                       |
| Delivery Time    | 5-20 days after received deposit.                             |
| Package          | Standard export neutral packing Standard export brand packing |
| Loading Port     | Guangzhou Shenzhen port or customer pointed port              |