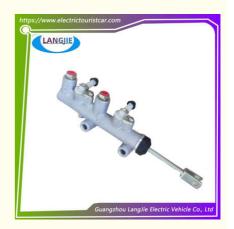

# Golf Cart Parts LVTONG Master Brake Cylinder Master Brake Pump

### **Product Specification**

Part Name: Brake Master Cylinder
Applicable Models: Electric Sightseeing Car

Fuel Type: Electric CartsPlace Of Origin: Guangzhou

• Use: Sightseeing Bus Parts And Replacements

### Specification:

| Item Name        | Brake Master Cylinder                                         |
|------------------|---------------------------------------------------------------|
| Packing          | Carton                                                        |
| Fits on          | Used For Tourist car and shuttle bus car                      |
| MOQ              | 1PC                                                           |
| Material         | aluminium                                                     |
| Payment Terms    | T/T                                                           |
| Product User for | Tourist car and shuttle bus,freight car                       |
| Delivery Time    | 5-20 days after received deposit.                             |
| Package          | Standard export neutral packing Standard export brand packing |
| Loading Port     | Guangzhou Shenzhen port or customer pointed port              |