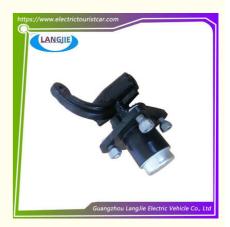

## Spindle Assembly Steering Knuckle For Marshell Golf Cart **Accessories**

### **Basic Information**

. Place of Origin: Guangzhou, China

. Brand Name: LANGJIE

Model Number: Golf cart steering knuckle

1 PC Minimum Order Quantity: • Price: Negotiate Packaging Details: Carton Box

. Delivery Time: 5-10 Working Days • Payment Terms: T/T

• Supply Ability: 100Unit/Week



### **Product Specification**

Part Name: Left And Right Steering Knuckle

 Applicable Models: Golf Carts Club Cart

• Packing: Carton Box

DHL,TNT,FedEx,UPS,EMS,ETC. Air Transportation

International Express:

TT • Payment Term: • MOQ: 1PC

Delivery Time: 5-20 Days After Received Deposit

• Quality: Original Quality



# Spindle Assembly Steering Knuckle For Marshell Golf Cart Accessories

## Specifications:

| Item Name        | steering knuckle                                                                                                        |
|------------------|-------------------------------------------------------------------------------------------------------------------------|
| Packing          | Carton                                                                                                                  |
| Fits on          | Used For Tourist car and shuttle bus car,electric freight car ,electric cargo van ,electric golf car ,electric club car |
| MOQ              | 1PC