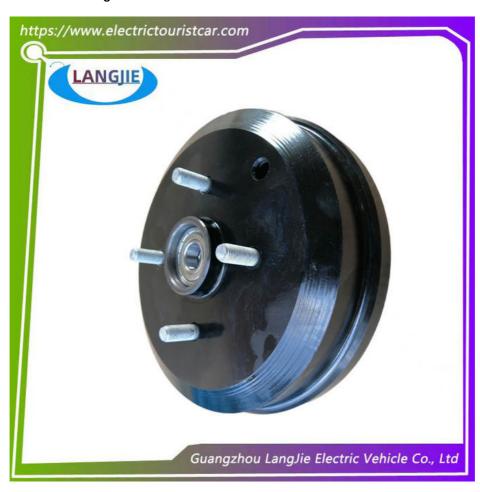

# **Brake Drum And Nut With 4 Circulating Gas Components For Marshell Golf Cart**

# **Specification:**

| Item Name        | Front brake drum with bearing assembly                              |
|------------------|---------------------------------------------------------------------|
| Packing          | Carton                                                              |
| Fits on          | Used For Tourist car and shuttle bus car                            |
| MOQ              | 1PC                                                                 |
| Material         | iron                                                                |
| Payment Terms    | T/T                                                                 |
| Product User for | Tourist car and shuttle bus,freight car,electric car ,electric golf |
|                  | car                                                                 |
| Delivery Time    | 5-20 days after received deposit.                                   |
| Package          | 1. Standard export neutral packing                                  |
|                  | 2. Standard export brand packing                                    |
| Loading Port     | Guangzhou Shenzhen port or customer pointed port                    |

## **Product Showing:**