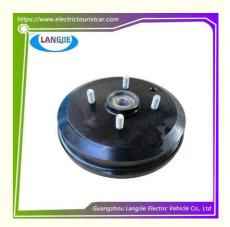

# **Brake Drum And Nut With 4 Circulating Gas Components For Marshell Golf Cart**

# **Specification:**

| Item Name        | Front brake drum with bearing assembly                              |
|------------------|---------------------------------------------------------------------|
| Packing          | Carton                                                              |
| Fits on          | Used For Tourist car and shuttle bus car                            |
| MOQ              | 1PC                                                                 |
| Material         | iron                                                                |
| Payment Terms    | T/T                                                                 |
| Product User for | Tourist car and shuttle bus,freight car,electric car ,electric golf |
|                  | car                                                                 |
| Delivery Time    | 5-20 days after received deposit.                                   |
| Package          | 1. Standard export neutral packing                                  |
|                  | 2. Standard export brand packing                                    |
| Loading Port     | Guangzhou Shenzhen port or customer pointed port                    |