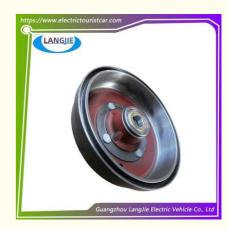

# **Brake Drum And Nut With 4 Circulating Gas Components For Marshell Golf Cart**

# **Specification:**

| Item Name        | Front brake drum with bearing assembly                              |
|------------------|---------------------------------------------------------------------|
| Packing          | Carton                                                              |
| Fits on          | Used For Tourist car and shuttle bus car                            |
| MOQ              | 1PC                                                                 |
| Material         | iron                                                                |
| Payment Terms    | T/T                                                                 |
| Product User for | Tourist car and shuttle bus,freight car,electric car ,electric golf |
|                  | car                                                                 |
| Delivery Time    | 5-20 days after received deposit.                                   |
| Package          | 1. Standard export neutral packing                                  |
|                  | 2. Standard export brand packing                                    |
| Loading Port     | Guangzhou Shenzhen port or customer pointed port                    |