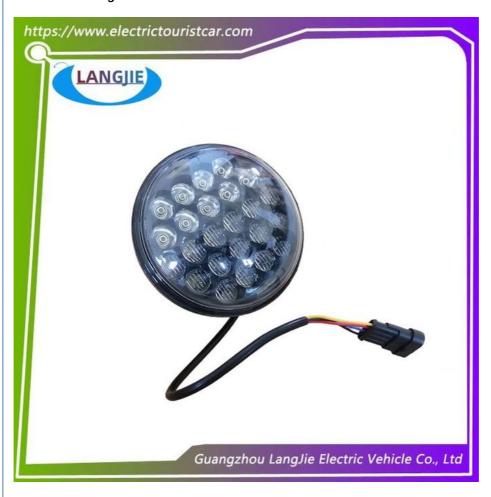

# Black Round Headed LED Lighting Headlight For Marshel Golf Cart Parts

# **Black Round Headed LED Lighting Headlight For Marshel Golf Cart Parts**

## **Specification:**

| Item Name        | LED headlights                                    |
|------------------|---------------------------------------------------|
| Packing          | Carton                                            |
| Fits on          | Used For Tourist car and shuttle bus car in front |
| MOQ              | 1PC                                               |
| Material         | plastics                                          |
| Payment Terms    | T/T                                               |
| Product User for | Tourist car and shuttle bus,freight car           |
| Delivery Time    | 5-20 days after received deposit.                 |
| Package          | Standard export neutral packing                   |
|                  | 2. Standard export brand packing                  |
| Loading Port     | Guangzhou Shenzhen port or customer pointed port  |

### **Product Showing:**