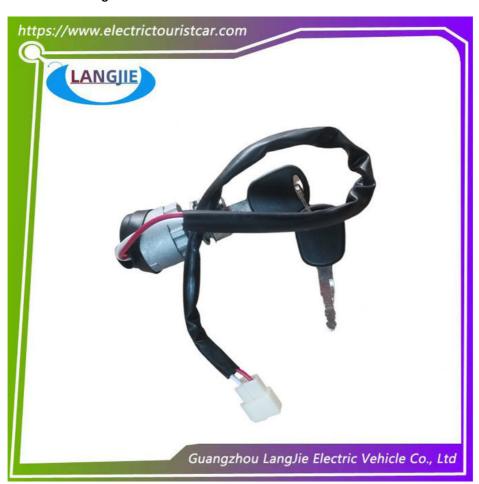

# Starter Key Switch Suitable For Marshell Sightseeing Car Accessories

## **Product Specification**

Part Name: Key SwitchApplicable Models: Sightseeing Bus

Payment Terms: T/T

Product Condition: High Quality,100% New

• MOQ: 1PC

Color: Original Color
 Quality: Original Quality
 Shipping Term: EXW OR C&F