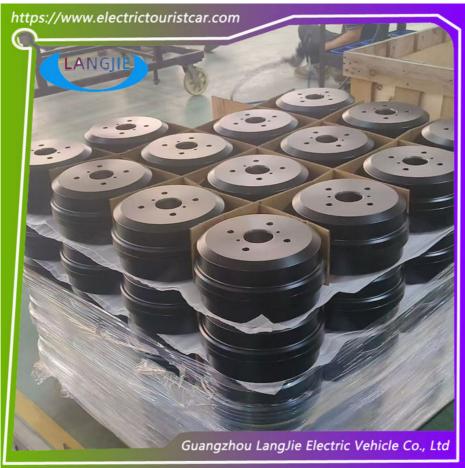

## Specification:

| Item Name        | Rear brake                                       |
|------------------|--------------------------------------------------|
|                  |                                                  |
| Packing          | Carton                                           |
| Fits on          | Used For Tourist car and shuttle bus car         |
| MOQ              | 1PC                                              |
| Material         | iron                                             |
| Payment Terms    | T/T                                              |
| Product User for | Tourist car and shuttle bus,freight car          |
| Delivery Time    | 5-20 days after received deposit.                |
| Package          | 1. Standard export neutral packing               |
|                  | 2. Standard export brand packing                 |
| Loading Port     | Guangzhou Shenzhen port or customer pointed port |

#### **Product Showing:**