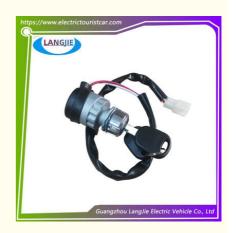

# Starter Key Switch Suitable For Marshell Sightseeing Car Accessories

## **Product Specification**

Part Name: Key SwitchApplicable Models: Sightseeing Bus

Payment Terms: T/T

Product Condition: High Quality,100% New

• MOQ: 1PC

Color: Original Color
 Quality: Original Quality
 Shipping Term: EXW OR C&F