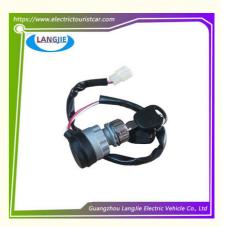

# Sightseeing Car Parts Accessories, Engine Ignition Switch Lock, Marshell Parts

# **Product Specification**

Part Name: Key SwitchApplicable Models: Sightseeing Bus

Payment Terms: T/T

Product Condition: High Quality,100% New

• MOQ: 1PC

Color: Original Color
 Quality: Original Quality
 Shipping Term: EXW OR C&F