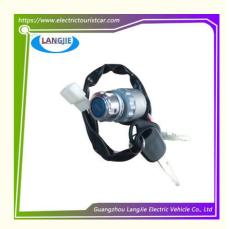

# Sightseeing Car Parts Accessories, Engine Ignition Switch Lock, Marshell Parts

# **Product Specification**

Part Name: Key SwitchApplicable Models: Sightseeing Bus

Payment Terms: T/T

Product Condition: High Quality,100% New

• MOQ: 1PC

Color: Original Color
 Quality: Original Quality
 Shipping Term: EXW OR C&F