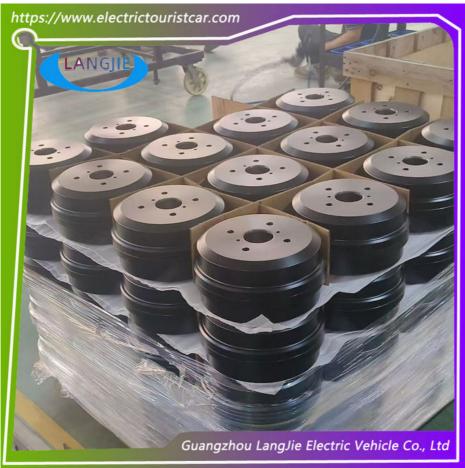

## Specification:

| Item Name        | Rear brake                                       |
|------------------|--------------------------------------------------|
| Packing          | Carton                                           |
| Fits on          | Used For Tourist car and shuttle bus car         |
| MOQ              | 1PC                                              |
| Material         | iron                                             |
| Payment Terms    | T/T                                              |
| Product User for | Tourist car and shuttle bus,freight car          |
| Delivery Time    | 5-20 days after received deposit.                |
| Package          | Standard export neutral packing                  |
|                  | 2. Standard export brand packing                 |
| Loading Port     | Guangzhou Shenzhen port or customer pointed port |

#### **Product Showing:**