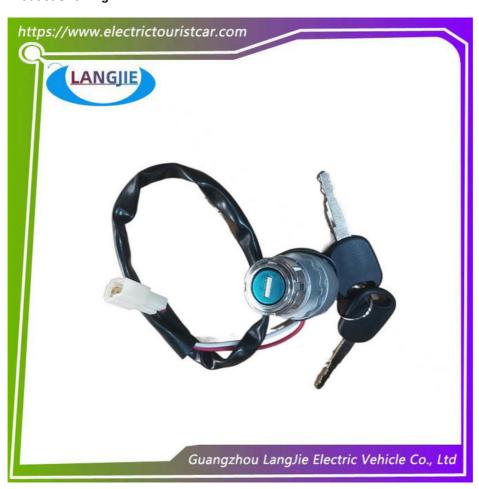

# Sightseeing Car Parts Accessories, Engine Ignition Switch Lock, Marshell Parts

# **Product Specification**

Part Name: Key SwitchApplicable Models: Sightseeing Bus

Payment Terms: T/T

Product Condition: High Quality,100% New

• MOQ: 1PC

Color: Original Color
 Quality: Original Quality
 Shipping Term: EXW OR C&F