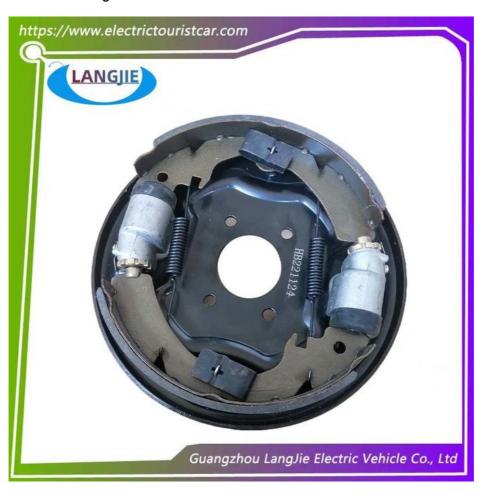

# Wear Resistant Marshell Golf Cart Brake Spring Shaft Assembly HB221124

## **Product Specification**

Part Name: Rear Brake
Applicable Models: Tour Bus
Payment Terms: T/T

Product Condition: High Quality,100% New

• MOQ: 1PC

Color: Original Color
 Quality: Original Quality
 Shipping Term: EXW OR C&F

# Specification:

| Item Name        | Rear brake                                                        |
|------------------|-------------------------------------------------------------------|
| Packing          | Carton                                                            |
| Fits on          | Used For Tourist car and shuttle bus car                          |
| MOQ              | 1PC                                                               |
| Material         | iron                                                              |
| Payment Terms    | T/T                                                               |
| Product User for | Tourist car and shuttle bus,freight car                           |
| Delivery Time    | 5-20 days after received deposit.                                 |
| Package          | Standard export neutral packing     Standard export brand packing |
| Loading Port     | Guangzhou Shenzhen port or customer pointed port                  |