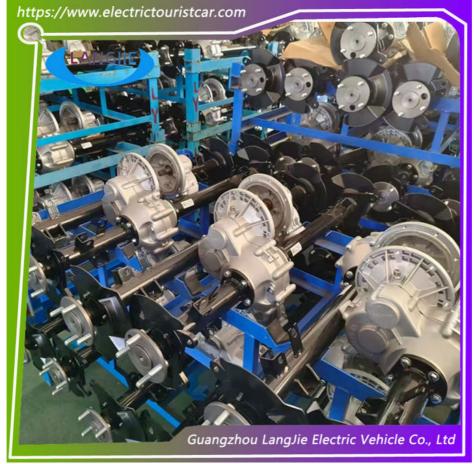

# Wear Resistant Marshell Golf Cart Brake Spring Shaft Assembly HB221124

# Specification:

| Item Name        | Rear brake                                                        |
|------------------|-------------------------------------------------------------------|
| Packing          | Carton                                                            |
| Fits on          | Used For Tourist car and shuttle bus car                          |
| MOQ              | 1PC                                                               |
| Material         | iron                                                              |
| Payment Terms    | T/T                                                               |
| Product User for | Tourist car and shuttle bus,freight car                           |
| Delivery Time    | 5-20 days after received deposit.                                 |
| Package          | Standard export neutral packing     Standard export brand packing |
| Loading Port     | Guangzhou Shenzhen port or customer pointed port                  |

#### **Product Showing:**