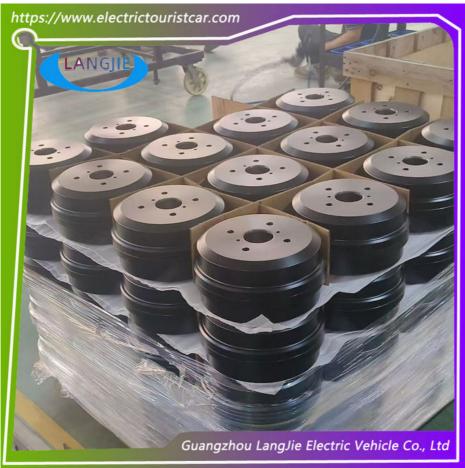

# Wear Resistant Marshell Golf Cart Brake Spring Shaft Assembly HB221124

# Specification:

| Item Name        | Rear brake                                                        |
|------------------|-------------------------------------------------------------------|
| Packing          | Carton                                                            |
| Fits on          | Used For Tourist car and shuttle bus car                          |
| MOQ              | 1PC                                                               |
| Material         | iron                                                              |
| Payment Terms    | T/T                                                               |
| Product User for | Tourist car and shuttle bus,freight car                           |
| Delivery Time    | 5-20 days after received deposit.                                 |
| Package          | Standard export neutral packing     Standard export brand packing |
| Loading Port     | Guangzhou Shenzhen port or customer pointed port                  |

#### **Product Showing:**