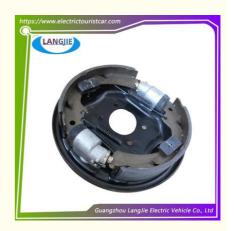

# Wear Resistant Marshell Golf Cart Brake Spring Shaft Assembly HB221124

## **Product Specification**

Part Name: Rear Brake
Applicable Models: Tour Bus
Payment Terms: T/T

Product Condition: High Quality,100% New

• MOQ: 1PC

Color: Original Color
 Quality: Original Quality
 Shipping Term: EXW OR C&F

# Specification:

| Item Name        | Rear brake                                                        |
|------------------|-------------------------------------------------------------------|
| Packing          | Carton                                                            |
| Fits on          | Used For Tourist car and shuttle bus car                          |
| MOQ              | 1PC                                                               |
| Material         | iron                                                              |
| Payment Terms    | T/T                                                               |
| Product User for | Tourist car and shuttle bus,freight car                           |
| Delivery Time    | 5-20 days after received deposit.                                 |
| Package          | Standard export neutral packing     Standard export brand packing |
| Loading Port     | Guangzhou Shenzhen port or customer pointed port                  |