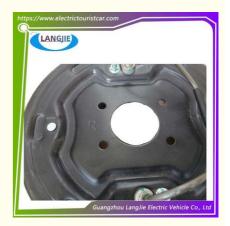

# Wear Resistant Marshell Golf Cart Brake Spring Shaft Assembly HB221124

## **Product Specification**

Part Name: Rear Brake
Applicable Models: Tour Bus
Payment Terms: T/T

Product Condition: High Quality,100% New

• MOQ: 1PC

Color: Original Color
 Quality: Original Quality
 Shipping Term: EXW OR C&F

# Specification:

| Item Name        | Rear brake                                                        |
|------------------|-------------------------------------------------------------------|
| Packing          | Carton                                                            |
| Fits on          | Used For Tourist car and shuttle bus car                          |
| MOQ              | 1PC                                                               |
| Material         | iron                                                              |
| Payment Terms    | T/T                                                               |
| Product User for | Tourist car and shuttle bus,freight car                           |
| Delivery Time    | 5-20 days after received deposit.                                 |
| Package          | Standard export neutral packing     Standard export brand packing |
| Loading Port     | Guangzhou Shenzhen port or customer pointed port                  |