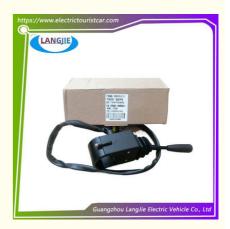

# Suitable For EXCAR Turn Signal Switch, Sightseeing Car Horn Switch

# Suitable For EXCAR Turn Signal Switch, Sightseeing Car Horn Switch Parts

## Specification:

| •                |                                                              |
|------------------|--------------------------------------------------------------|
| Item Name        | Combination switch                                           |
| Packing          | Carton                                                       |
| Fits on          | Used For Tourist car and shuttle bus car,golf cart ,club car |
| MOQ              | 1PC                                                          |
| Material         | Plastic                                                      |
| Payment Terms    | T/T                                                          |
| Product User for | Tourist car and shuttle bus,freight car                      |
| Delivery Time    | 5-20 days after received deposit.                            |
|                  | Standard export neutral packing                              |
|                  | 2. Standard export brand packing                             |
| Loading Port     | Guangzhou Shenzhen port or customer pointed port             |