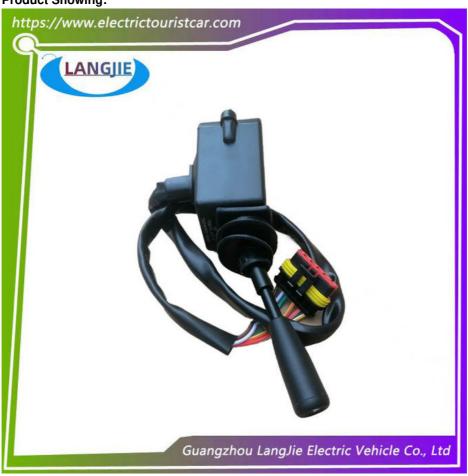

-20 days after received deposit.                            |
|                  | Standard export neutral packing                              |
|                  | 2. Standard export brand packing                             |
| Loading Port     | Guangzhou Shenzhen port or customer pointed port             |

Professional to provide domestic manufacturers of electric vehicle repair parts

#### Package and Shipping

Package:Normally we use the standard exporting packaging. We also can according to clients' request .

#### Shipping:

- 1. By Couriers: DHL, UPS, FEDEX, TNT are the main courier companies we are cooperating.
- 2. By Air: Delivery from the Shanghai airport to customer's destination city air port.
- 3. By Sea: Delivery from the Shanghai sea port .

#### **Product Showing:**









#### **FAQ**

Q1. Can I have a sample order?

A: Yes, we welcome sample order to test and check quality.

Q2. What about the lead time?

A: Sample needs 3-5 days if we have in stock.

Q3. Do you have any MOQ limit?

A: Low MOQ, 1pc for sample checking is available

Q4. How do you ship the goods and how long does it take to arrive?

A: We usually ship by DHL, UPS, FedEx or TNT. It usually takes 3-5 days to arrive. Airline and sea shipping also optional.

Q5. How to proceed an order?

A: Firstly let us know your requirements or application.

Secondly We quote according to your requirements or our suggestions.

Thirdly customer confirms the samples and places deposit for formal order.

Fourthly We arrange the production.

#### Welcome to visit our factory!







langjie99@hotmail.com