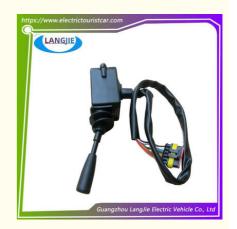

# Suitable For EXCAR Turn Signal Switch, Sightseeing Car Horn Switch

# Suitable For EXCAR Turn Signal Switch, Sightseeing Car Horn Switch Parts

## Specification:

| •                |                                                              |
|------------------|--------------------------------------------------------------|
| Item Name        | Combination switch                                           |
| Packing          | Carton                                                       |
| Fits on          | Used For Tourist car and shuttle bus car,golf cart ,club car |
| MOQ              | 1PC                                                          |
| Material         | Plastic                                                      |
| Payment Terms    | T/T                                                          |
| Product User for | Tourist car and shuttle bus,freight car                      |
| Delivery Time    | 5-20 days after received deposit.                            |
|                  | Standard export neutral packing                              |
|                  | 2. Standard export brand packing                             |
| Loading Port     | Guangzhou Shenzhen port or customer pointed port             |