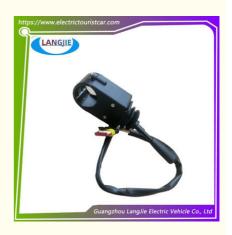

# Multi Functional Combination Switch For Steering Column Switch Used In EXCAR Electric Sightseeing Car

## **Product Specification**

- Parts Name:
- Delivery Time:
- Shipping Term:
- Color:
- Quality:
- Payment:
- Car Make:
- Packing:

- Combination Switch
- 5-20 Days After Received 100%
- EXW OR C&F
- Original Color
- Original Quality
- 100% T/T
- Club Car
- Cartons Packing

## Specification:

| opcomoution      |                                                              |
|------------------|--------------------------------------------------------------|
| Item Name        | Combination switch                                           |
| Packing          | Carton                                                       |
| Fits on          | Used For Tourist car and shuttle bus car,golf cart ,club car |
| MOQ              | 1PC                                                          |
| Material         | Plastic                                                      |
| Payment Terms    | Τ/Τ                                                          |
| Product User for | Tourist car and shuttle bus,freight car                      |
| Delivery Time    | 5-20 days after received deposit.                            |
| Package          | 1. Standard export neutral packing                           |
|                  | 2. Standard export brand packing                             |
| Loading Port     | Guangzhou Shenzhen port or customer pointed port             |