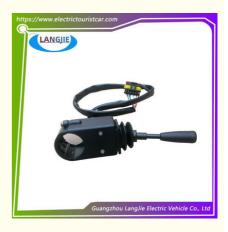

# Multi Functional Combination Switch For Steering Column Switch Used In EXCAR Electric Sightseeing Car

## **Product Specification**

- Parts Name:
- Delivery Time:
- Shipping Term:
- Color:
- Quality:
- Payment:
- Car Make:
- Packing:

- Combination Switch
- 5-20 Days After Received 100%
- EXW OR C&F
- Original Color
- Original Quality
- 100% T/T
- Club Car
- Cartons Packing

## Specification:

| opcomoution      |                                                              |
|------------------|--------------------------------------------------------------|
| Item Name        | Combination switch                                           |
| Packing          | Carton                                                       |
| Fits on          | Used For Tourist car and shuttle bus car,golf cart ,club car |
| MOQ              | 1PC                                                          |
| Material         | Plastic                                                      |
| Payment Terms    | Τ/Τ                                                          |
| Product User for | Tourist car and shuttle bus,freight car                      |
| Delivery Time    | 5-20 days after received deposit.                            |
| Package          | 1. Standard export neutral packing                           |
|                  | 2. Standard export brand packing                             |
| Loading Port     | Guangzhou Shenzhen port or customer pointed port             |