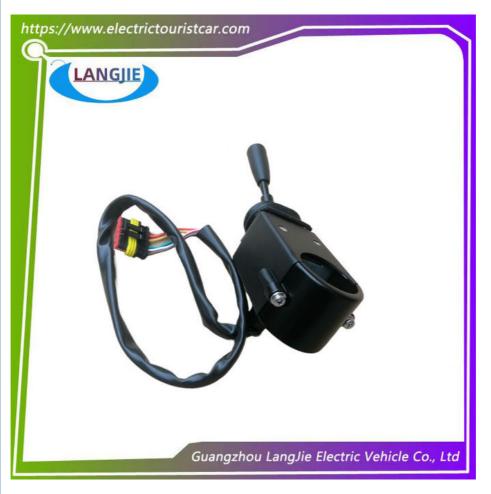

# Multi Functional Combination Switch For Steering Column Switch Used In EXCAR Electric Sightseeing Car

## **Product Specification**

- Parts Name:
- Delivery Time:
- Shipping Term:
- Color:
- Quality:
- Payment:
- Car Make:
- Packing:

- Combination Switch
- 5-20 Days After Received 100%
- EXW OR C&F
- Original Color
- Original Quality
- 100% T/T
- Club Car
- Cartons Packing

## Specification:

| opcomoution      |                                                              |
|------------------|--------------------------------------------------------------|
| Item Name        | Combination switch                                           |
| Packing          | Carton                                                       |
| Fits on          | Used For Tourist car and shuttle bus car,golf cart ,club car |
| MOQ              | 1PC                                                          |
| Material         | Plastic                                                      |
| Payment Terms    | Τ/Τ                                                          |
| Product User for | Tourist car and shuttle bus,freight car                      |
| Delivery Time    | 5-20 days after received deposit.                            |
| Package          | 1. Standard export neutral packing                           |
|                  | 2. Standard export brand packing                             |
| Loading Port     | Guangzhou Shenzhen port or customer pointed port             |