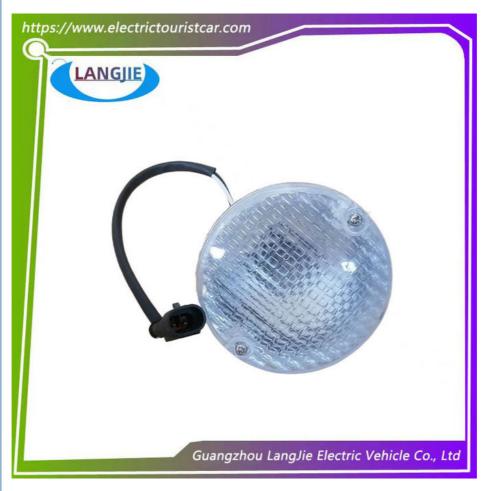

# EAGLE Sightseeing Car Rear Brake Turn Signal Circular White Turn Signal

## EAGLE Sightseeing Car Rear Brake Turn Signal Circular White Turn Signal