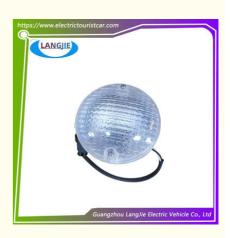

# EAGLE Sightseeing Car Rear Brake Turn Signal Circular White Turn Signal

## EAGLE Sightseeing Car Rear Brake Turn Signal Circular White Turn Signal