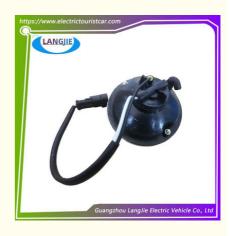

# EAGLE Sightseeing Car Rear Brake Turn Signal Circular White Turn Signal

## EAGLE Sightseeing Car Rear Brake Turn Signal Circular White Turn Signal