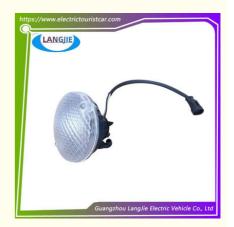

# Turn Signal Warning Light Suitable For EAGLE Sightseeing Car Accessories

## **Product Specification**

Part Name: Front Turn Signal

Car Model: Tour BusColor: Original ColorPacking: Carton Box

Air Transportation
DHL,TNT,FedEx,UPS,EMS,ETC

International Express:

• MOQ: 1PC

Quality: Original Quality Shipping Term: EXW OR C&F

# Specification:

| Item Name        | Front turn signal                                |
|------------------|--------------------------------------------------|
| Packing          | Carton                                           |
| Fits on          | Used For Tourist car and shuttle bus car         |
| MOQ              | 1PC                                              |
| Material         | plastics                                         |
| Payment Terms    | T/T                                              |
| Product User for | Tourist car and shuttle bus,freight car          |
| Delivery Time    | 5-20 days after received deposit.                |
| Package          | Standard export neutral packing                  |
|                  | 2. Standard export brand packing                 |
| Loading Port     | Guangzhou Shenzhen port or customer pointed port |