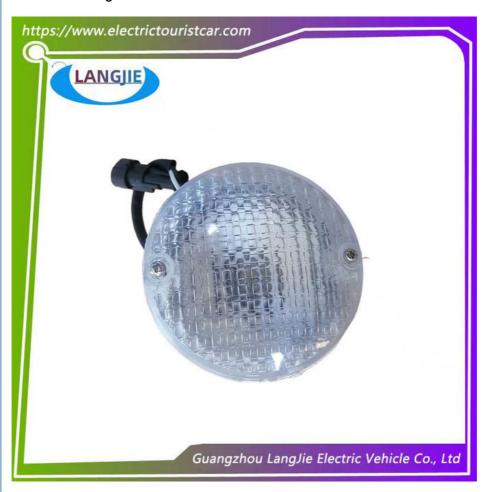

## **Product Showing:**

# Turn Signal Warning Light Suitable For EAGLE Sightseeing Car Accessories

## **Product Specification**

Part Name: Front Turn Signal

Car Model: Tour BusColor: Original ColorPacking: Carton Box

Air Transportation
DHL,TNT,FedEx,UPS,EMS,ETC

International Express:

• MOQ: 1PC

Quality: Original Quality Shipping Term: EXW OR C&F

# Specification:

| Item Name        | Front turn signal                                |
|------------------|--------------------------------------------------|
| Packing          | Carton                                           |
| Fits on          | Used For Tourist car and shuttle bus car         |
| MOQ              | 1PC                                              |
| Material         | plastics                                         |
| Payment Terms    | T/T                                              |
| Product User for | Tourist car and shuttle bus,freight car          |
| Delivery Time    | 5-20 days after received deposit.                |
| Package          | Standard export neutral packing                  |
|                  | 2. Standard export brand packing                 |
| Loading Port     | Guangzhou Shenzhen port or customer pointed port |