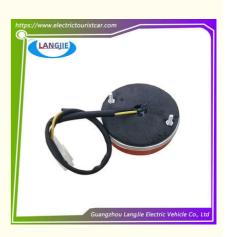

# LED Side View Mirror Sequence Tail Light 12V Rear Light EAGLE Electric Sightseeing Car Parts