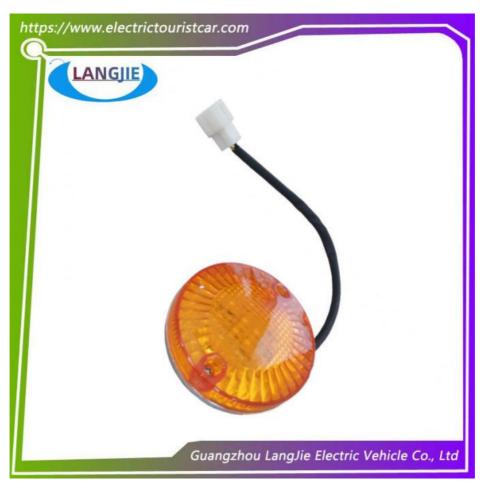

# LED Side View Mirror Sequence Tail Light 12V Rear Light EAGLE Electric Sightseeing Car Parts