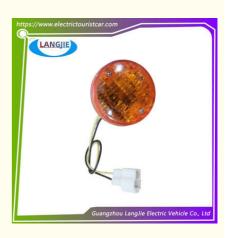

# 12V Circular Brake Light, Blocking Plate, Tail Light, EAGLE Sightseeing Car **Tail Signal Light Parts**

#### Turn Signal 12 V

- Original Color
- Sightseeing Bus
- Carton Box
- DHL,TNT,FedEx,UPS,EMS,ETC
  - **Original Quality** EXW OR C&F