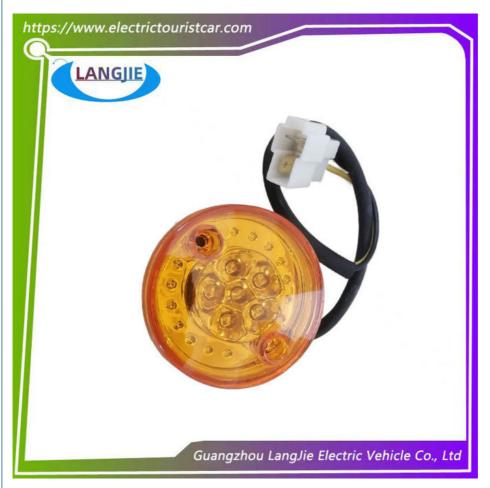

# Marshell Golf Cart Side Taillight LED Circular Left Front And Right Turn Signal **Orange 12V Rear Taillight**

# Marshell Golf Cart Side Taillight LED Circular Left Front And Right Turn Signal Orange 12V Rear Taillight

# Specification:

| Item Name        | Rear lamp                                                                  |  |  |  |
|------------------|----------------------------------------------------------------------------|--|--|--|
| Packing          | Carton                                                                     |  |  |  |
| Fits on          | Used For Tourist car and shuttle bus car ,golf car ,freight car            |  |  |  |
| MOQ              | 1PC                                                                        |  |  |  |
| Material         | plastics                                                                   |  |  |  |
| Payment Terms    | Т/Т                                                                        |  |  |  |
| Product User for | Tourist car and shuttle bus,freight car                                    |  |  |  |
| Delivery Time    | 5-20 days after received deposit.                                          |  |  |  |
| Package          | age 1. Standard export neutral packing<br>2. Standard export brand packing |  |  |  |
| Loading Port     | Guangzhou Shenzhen port or customer pointed port                           |  |  |  |