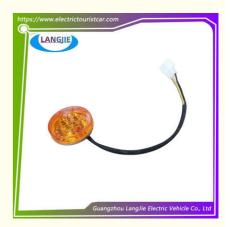

# LED Taillights, Brake Lights, Circular Marshell Orange 12V Stop Indicator Lights, Golf Cart Accessories

## **Product Specification**

Part Name: Rear LampApplicable Models: Tour BusPacking: Carton Box

Air Transportation DHL,TNT,FedEx,UPS,EMS,ETC.

International Express:

• MOQ: 1PC

Quality: Original Quality
 Shipping Terms: EXW OR C&F
 Color: Original Color

# Specification:

| Item Name        | Rear lamp                                                       |
|------------------|-----------------------------------------------------------------|
| Packing          | Carton                                                          |
| Fits on          | Used For Tourist car and shuttle bus car ,golf car ,freight car |
| MOQ              | 1PC                                                             |
| Material         | plastics                                                        |
| Payment Terms    | T/T                                                             |
| Product User for | Tourist car and shuttle bus,freight car                         |
| Delivery Time    | 5-20 days after received deposit.                               |
| Package          | 1. Standard export neutral packing                              |
|                  | 2. Standard export brand packing                                |
| Loading Port     | Guangzhou Shenzhen port or customer pointed port                |