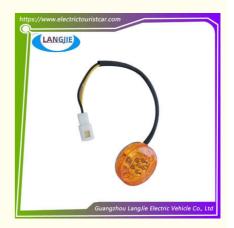

# LED Taillights, Brake Lights, Circular Marshell Orange 12V Stop Indicator Lights, Golf Cart Accessories

## **Product Specification**

Part Name: Rear LampApplicable Models: Tour BusPacking: Carton Box

Air Transportation DHL,TNT,FedEx,UPS,EMS,ETC.

International Express:

• MOQ: 1PC

Quality: Original Quality
 Shipping Terms: EXW OR C&F
 Color: Original Color

# Specification:

| Item Name        | Rear lamp                                                       |
|------------------|-----------------------------------------------------------------|
| Packing          | Carton                                                          |
| Fits on          | Used For Tourist car and shuttle bus car ,golf car ,freight car |
| MOQ              | 1PC                                                             |
| Material         | plastics                                                        |
| Payment Terms    | T/T                                                             |
| Product User for | Tourist car and shuttle bus,freight car                         |
| Delivery Time    | 5-20 days after received deposit.                               |
| Package          | 1. Standard export neutral packing                              |
|                  | 2. Standard export brand packing                                |
| Loading Port     | Guangzhou Shenzhen port or customer pointed port                |