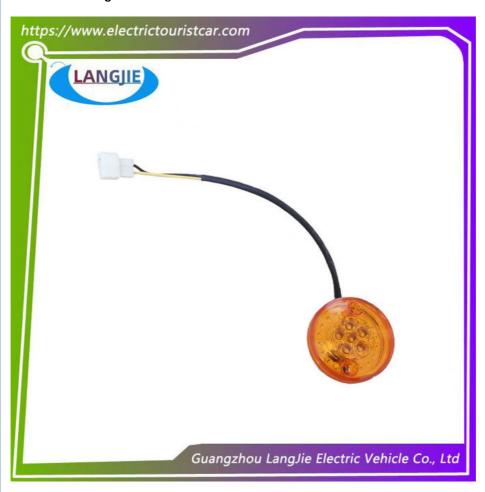

## **Product Showing:**

# LED Taillights, Brake Lights, Circular Marshell Orange 12V Stop Indicator Lights, Golf Cart Accessories

## **Product Specification**

Part Name: Rear LampApplicable Models: Tour BusPacking: Carton Box

Air Transportation DHL,TNT,FedEx,UPS,EMS,ETC.

International Express:

• MOQ: 1PC

Quality: Original Quality
 Shipping Terms: EXW OR C&F
 Color: Original Color

# Specification:

| Item Name        | Rear lamp                                                       |
|------------------|-----------------------------------------------------------------|
| Packing          | Carton                                                          |
| Fits on          | Used For Tourist car and shuttle bus car ,golf car ,freight car |
| MOQ              | 1PC                                                             |
| Material         | plastics                                                        |
| Payment Terms    | T/T                                                             |
| Product User for | Tourist car and shuttle bus,freight car                         |
| Delivery Time    | 5-20 days after received deposit.                               |
| Package          | 1. Standard export neutral packing                              |
|                  | 2. Standard export brand packing                                |
| Loading Port     | Guangzhou Shenzhen port or customer pointed port                |