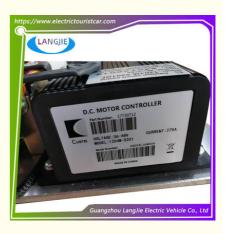

Guangzhou China

LANGJIE

Negotiate Cartons Box

8 Days

300PCS/Week

without 1204M

## Electric Shuttle Bus Controller Assy 1204M LVTONG Type For Electric Spare Parts

#### **Basic Information**

- Place of Origin:
- Brand Name:
- Certification:
- Model Number:
- Minimum Order Quantity: 1 PC
- Price:
- Packaging Details:
- Delivery Time:
- Payment Terms: T/T
- Supply Ability:



#### **Product Specification**

- Part Name:
- Applicable Models Carts:
- Air Transportation International Express:
- Packing:
- Delivery Time:
- Payment Terms:
- Quality:
- Shipping Terms:

| Golf Cart,Club Cart        |
|----------------------------|
| DHL,TNT,FedEx,UPS,EMS,ETC. |

Electric Controller Assy

Carton

5-20 Days After Received 100% T/T

Original Quality

EXW OR C&F



# Electric Shuttle Bus Controller Assy 1204M LVTONG Type For Electric Spare Parts

## Specification:

| Item Name        | 1204M Controller                                                       |  |  |  |
|------------------|------------------------------------------------------------------------|--|--|--|
| Packing          | Carton                                                                 |  |  |  |
| Fits on          | Used For Tourist car and shuttle bus car                               |  |  |  |
| MOQ              | 1PC                                                                    |  |  |  |
| Material         | Aluminum , Steel , Rubber                                              |  |  |  |
| Payment Terms    | Т/Т