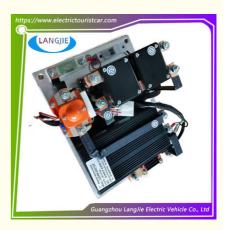

Guangzhou China

LANGJIE

Negotiate Cartons Box

8 Days

300PCS/Week

without 1204M

## Electric Shuttle Bus Controller Assy 1204M LVTONG Type For Electric Spare Parts

#### **Basic Information**

- Place of Origin:
- Brand Name:
- Certification:
- Model Number:
- Minimum Order Quantity: 1 PC
- Price:
- Packaging Details:
- Delivery Time:
- Payment Terms: T/T
- Supply Ability:



#### **Product Specification**

- Part Name:
- Applicable Models Carts:
- Air Transportation International Express:
- Packing:
- Delivery Time:
- Payment Terms:
- Quality:
- Shipping Terms:

| Golf Cart,Club Cart        |
|----------------------------|
| DHL,TNT,FedEx,UPS,EMS,ETC. |

Electric Controller Assy

Carton

5-20 Days After Received 100% T/T

Original Quality

EXW OR C&F



# Electric Shuttle Bus Controller Assy 1204M LVTONG Type For Electric Spare Parts

## Specification:

| Item Name        | 1204M Controller                                                       |  |  |  |
|------------------|------------------------------------------------------------------------|--|--|--|
| Packing          | Carton                                                                 |  |  |  |
|