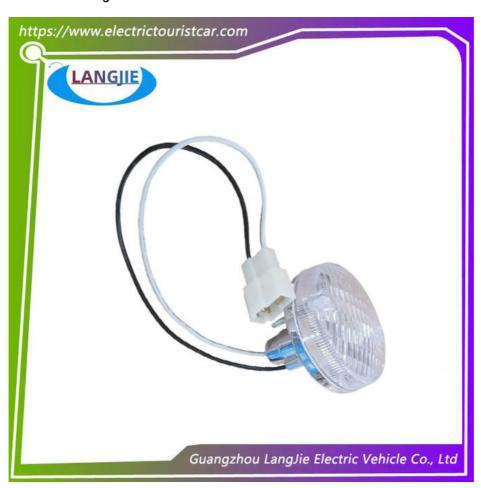

# Used For Marshell Golf Car Headlight 12V LED High Beam Accessories

## **Product Specification**

Part Name: 12V Front Small LightApplicable Models: Golf Carts Club Cart

• Packing: Carton Box

• Air Transportation DHL,TNT,FedEx,UPS,EMS,ETC

International Express:

• MOQ: 1PC

Color: Original Color
 Quality: Original Quality
 Shipping Term: EXW OR C&F

## **Specification:**

| Item Name        | side lamp                                                         |
|------------------|-------------------------------------------------------------------|
| Packing          | Carton                                                            |
| Fits on          | Used For Tourist car and shuttle bus car ,golf car ,freight car   |
| MOQ              | 1PC                                                               |
| Material         | Plastic                                                           |
| Payment Terms    | T/T                                                               |
| Product User for | Tourist car and shuttle bus,freight car                           |
| Delivery Time    | 5-20 days after received deposit.                                 |
| Package          | Standard export neutral packing     Standard export brand packing |
| Loading Port     | Guangzhou Shenzhen port or customer pointed port                  |