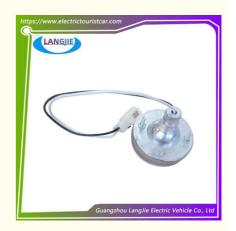

# Used For Marshell Golf Car Headlight 12V LED High Beam Accessories

## **Product Specification**

Part Name: 12V Front Small LightApplicable Models: Golf Carts Club Cart

• Packing: Carton Box

• Air Transportation DHL,TNT,FedEx,UPS,EMS,ETC

International Express:

• MOQ: 1PC

Color: Original Color
 Quality: Original Quality
 Shipping Term: EXW OR C&F

## **Specification:**

| Item Name        | side lamp                                                         |
|------------------|-------------------------------------------------------------------|
| Packing          | Carton                                                            |
| Fits on          | Used For Tourist car and shuttle bus car ,golf car ,freight car   |
| MOQ              | 1PC                                                               |
| Material         | Plastic                                                           |
| Payment Terms    | T/T                                                               |
| Product User for | Tourist car and shuttle bus,freight car                           |
| Delivery Time    | 5-20 days after received deposit.                                 |
| Package          | Standard export neutral packing     Standard export brand packing |
| Loading Port     | Guangzhou Shenzhen port or customer pointed port                  |