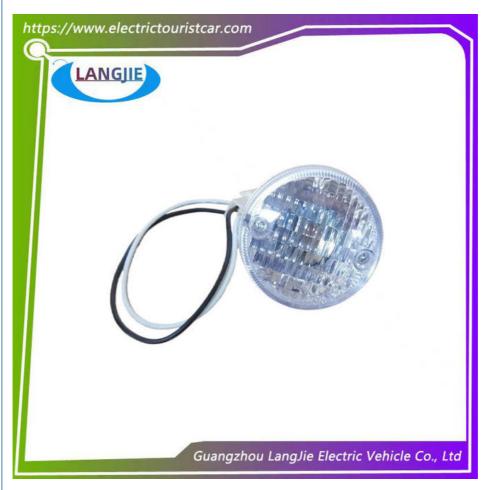

# OEM White 12V Circular LED Front Fog Light For Marshell Golf Cart Parts

# **OEM White 12V Circular LED Front Fog Light For Marshell Golf Cart Parts**

## **Specification:**

| Item Name        | side lamp                                                              |  |  |
|------------------|------------------------------------------------------------------------|--|--|
| Packing          | Carton                                                                 |  |  |
| Fits on          | Used For Tourist car and shuttle bus car ,golf car ,freight car        |  |  |
| MOQ              | 1PC                                                                    |  |  |
| Material         | Plastic                                                                |  |  |
| Payment Terms    | Т/Т                                                                    |  |  |
| Product User for | Tourist car and shuttle bus,freight car                                |  |  |
| Delivery Time    | 5-20 days after received deposit.                                      |  |  |
| Package          | 1. Standard export neutral packing<br>2. Standard export brand packing |  |  |
| Loading Port     | Guangzhou Shenzhen port or customer pointed port                       |  |  |