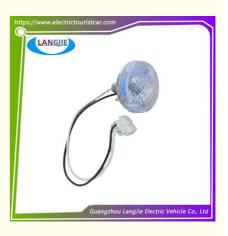

# OEM White 12V Circular LED Front Fog Light For Marshell Golf Cart Parts

# **OEM White 12V Circular LED Front Fog Light For Marshell Golf Cart Parts**

## **Specification:**

| Item Name        | side lamp                                                              |  |  |
|------------------|------------------------------------------------------------------------|--|--|
| Packing          | Carton                                                                 |  |  |
| Fits on          | Used For Tourist car and shuttle bus car ,golf car ,freight car        |  |  |
| MOQ              | 1PC                                                                    |  |  |
| Material         | Plastic                                                                |  |  |
| Payment Terms    | Т/Т                                                                    |  |  |
| Product User for | Tourist car and shuttle bus,freight car                                |  |  |
| Delivery Time    | 5-20 days after received deposit.                                      |  |  |
| Package          | 1. Standard export neutral packing<br>2. Standard export brand packing |  |  |
| Loading Port     | Guangzhou Shenzhen port or customer pointed port                       |  |  |