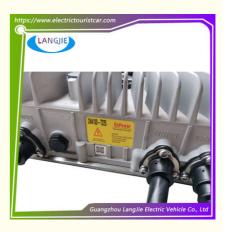

#### **Technical parameters**

Size(L/W/H):314mm\*215mm\*119mm(CX-series) 272mm\*178mm\*120mm(BZ-series) 250mm\*142mm\*80mm(CW-series) 180mm\*140mm\*65mm(CD-series) Operating FREQ: 25KHz-100KHz Power supply FREQ: 50Hz-60Hz Operating temp: -25°~ +40° Output wave: HF-impulse Operating RH: < 80% Soft start: trickle charge increasing

#### Overview

This automatic battery chargers are designed for lead acid battery,non-maintenance lead acid battery, lithium battery etc.It can be used in electric car,electric forklift,electric sightseeing car,electric patrol car and electric dining car for battery pack recharging.

#### **Features**

Easy to carry

Forced ventilation cooling

Intelligent charging design

Professional to provide domestic manufacturers of electric vehicle repair parts