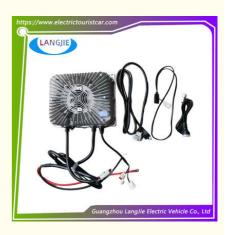

# 72V Battery Charger Bus Tourist For Vehicle Repair And Automatic Battery Chargers

# Electric Patrol Car 72V Battery Charger Bus Tourist For Automatic Battery Chargers

#### Overview

This automatic battery chargers are designed for lead acid battery,non-maintenance lead acid battery, lithium battery etc.It can be used in electric car,electric forklift,electric sightseeing car,electric patrol car and electric dining car for battery pack recharging.

#### **Features**

Easy to carry

Forced ventilation cooling

Intelligent charging design

Professional to provide domestic manufacturers of electric vehicle repair parts