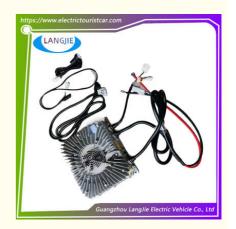

# **Product Specification**

Part Name: 72V Battery Charger

Applicable Models: Club Cart Shuttle Bus Classic Car

• Packintg: Carton Box

Air Transportation
DHL,TNT,FedEx,UPS,EMS,ETC.

International Express:

• Size: 272mm\*178mm\*120mm

# **Technical parameters**

Size(L/W/H):314mm\*215mm\*119mm(CX-series) 272mm\*178mm\*120mm(BZ-series)

250mm\*142mm\*80mm(CW-series) 180mm\*140mm\*65mm(CD-series)

Operating FREQ: 25KHz-100KHz Power supply FREQ: 50Hz-60Hz Operating temp: -25°~ +40° Output wave: HF-impulse Operating RH: < 80%

### Overview

This automatic battery chargers are designed for lead acid battery, non-maintenance lead acid battery, lithium battery etc.lt can be used in electric car, electric forklift, electric sightseeing car, electric patrol car and electric dining car for battery pack recharging.