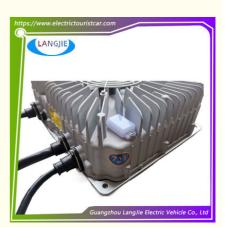

# **Product Specification**

Part Name: 72V Battery Charger

Applicable Models: Club Cart Shuttle Bus Classic Car

• Packintg: Carton Box

Air Transportation
DHL,TNT,FedEx,UPS,EMS,ETC.

International Express:

• Size: 272mm\*178mm\*120mm

# **Technical parameters**

Size(L/W/H):314mm\*215mm\*119mm(CX-series) 272mm\*178mm\*120mm(BZ-series)

250mm\*142mm\*80mm(CW-series) 180mm\*140mm\*65mm(CD-series)

Operating FREQ: 25KHz-100KHz Power supply FREQ: 50Hz-60Hz Operating temp: -25°~ +40° Output wave: HF-impulse Operating RH: < 80%

### Overview

This automatic battery chargers are designed for lead acid battery, non-maintenance lead acid battery, lithium battery etc.lt can be used in electric car, electric forklift, electric sightseeing car, electric patrol car and electric dining car for battery pack recharging.