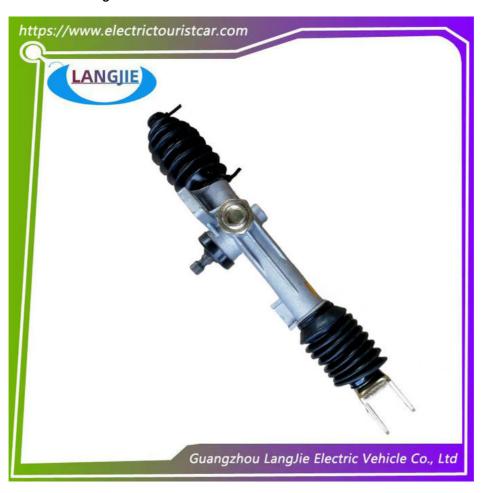

## **Product Specification**

Part Name: Steering Gear Assembly

Applicable Models: Sightseeing Car Or Vintage Car

• Seats: 8-14

• Fuel Type: Electric Carts

Battery Voltage: OtherPlace Of Origin: Guangzhou

• Use: Sightseeing Bus Parts And Replacements

Description: Steering Assy For Club CarPackaging: Standard Export Neutral Packing

• Colour: Original Color

## U-Shaped Power Steering System For Tourist Bus Marshell Automatic Steering Gear Parts

Professional to provide domestic manufacturers of electric vehicle repair parts Applicable models:Golf Carts Club Cart

## Specification:

| Item Name        | Tourist bus steering gear assy                                 |
|------------------|----------------------------------------------------------------|
| Packing          | Carton                                                         |
| Fits on          | Used For Tourist car and shuttle bus car ,electric freight car |
| MOQ              | 1PC                                                            |
| Material         | aluminium                                                      |
| Payment Terms    | T/T                                                            |
| Product User for | Tourist car and shuttle bus,freight car,golf car               |
| Delivery Time    | 5-20 days after received 100%.                                 |
| Package          | Standard export neutral packing Standard export brand packing  |
| Loading Port     | Guangzhou Shenzhen port or customer pointed port               |