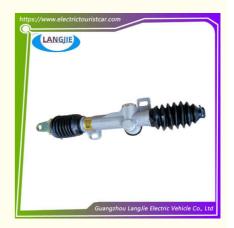

## **Product Specification**

Part Name: Steering Gear Assembly

Applicable Models: Sightseeing Car Or Vintage Car

• Seats: 8-14

• Fuel Type: Electric Carts

Battery Voltage: OtherPlace Of Origin: Guangzhou

• Use: Sightseeing Bus Parts And Replacements

Description: Steering Assy For Club CarPackaging: Standard Export Neutral Packing

• Colour: Original Color

## U-Shaped Power Steering System For Tourist Bus Marshell Automatic Steering Gear Parts

Professional to provide domestic manufacturers of electric vehicle repair parts Applicable models:Golf Carts Club Cart

## Specification:

| Item Name        | Tourist bus steering gear assy                                 |
|------------------|----------------------------------------------------------------|
| Packing          | Carton                                                         |
| Fits on          | Used For Tourist car and shuttle bus car ,electric freight car |
| MOQ              | 1PC                                                            |
| Material         | aluminium                                                      |
| Payment Terms    | T/T                                                            |
| Product User for | Tourist car and shuttle bus,freight car,golf car               |
| Delivery Time    | 5-20 days after received 100%.                                 |
| Package          | Standard export neutral packing Standard export brand packing  |
| Loading Port     | Guangzhou Shenzhen port or customer pointed port               |