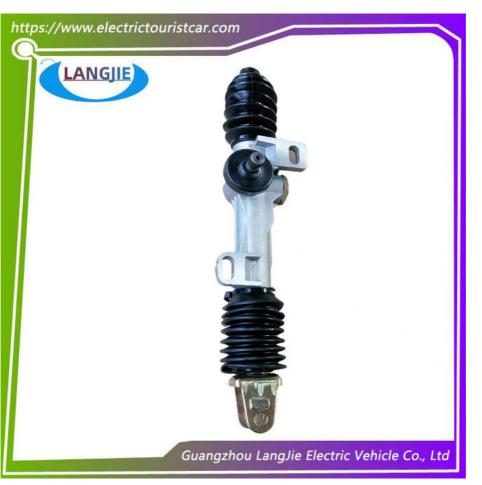

# **Tourist Car Steering Gear Suspension Marshell For Electric Tourist Vehicle Components**

Professional to provide domestic manufacturers of electric vehicle repair parts Applicable models:Golf Carts Club Cart Packing :Carton Box

## Specification:

| Item Name        | Tourist bus steering gear assy                                         |
|------------------|------------------------------------------------------------------------|
| Packing          | Carton                                                                 |
| Fits on          | Used For Tourist car and shuttle bus car ,electric freight car         |
| MOQ              | 1PC                                                                    |
| Material         | aluminium                                                              |
| Payment Terms    | Т/Т                                                                    |
| Product User for | Tourist car and shuttle bus, freight car, golf car                     |
| Delivery Time    | 5-20 days after received 100%.                                         |
| Package          | 1. Standard export neutral packing<br>2. Standard export brand packing |
| Loading Port     | Guangzhou Shenzhen port or customer pointed port                       |