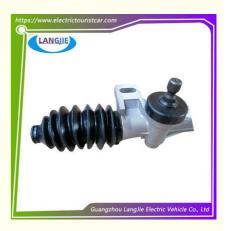

# **Tourist Car Steering Gear Suspension Marshell For Electric Tourist Vehicle Components**

Professional to provide domestic manufacturers of electric vehicle repair parts Applicable models:Golf Carts Club Cart Packing :Carton Box

## Specification:

| Item Name        | Tourist bus steering gear assy                                         |
|------------------|------------------------------------------------------------------------|
| Packing          | Carton                                                                 |
| Fits on          | Used For Tourist car and shuttle bus car ,electric freight car         |
| MOQ              | 1PC                                                                    |
| Material         | aluminium                                                              |
| Payment Terms    | Т/Т                                                                    |
| Product User for | Tourist car and shuttle bus, freight car, golf car                     |
| Delivery Time    | 5-20 days after received 100%.                                         |
| Package          | 1. Standard export neutral packing<br>2. Standard export brand packing |
| Loading Port     | Guangzhou Shenzhen port or customer pointed port                       |