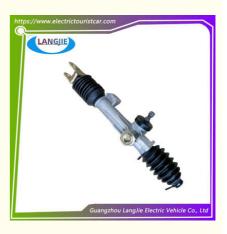

# **Tourist Car Steering Gear Suspension Marshell For Electric Tourist Vehicle Components**

Professional to provide domestic manufacturers of electric vehicle repair parts Applicable models:Golf Carts Club Cart Packing :Carton Box

## Specification:

| Item Name        | Tourist bus steering gear assy                                         |
|------------------|------------------------------------------------------------------------|
| Packing          | Carton                                                                 |
| Fits on          | Used For Tourist car and shuttle bus car ,electric freight car         |
| MOQ              | 1PC                                                                    |
| Material         | aluminium                                                              |
| Payment Terms    | Т/Т                                                                    |
| Product User for | Tourist car and shuttle bus, freight car, golf car                     |
| Delivery Time    | 5-20 days after received 100%.                                         |
| Package          | 1. Standard export neutral packing<br>2. Standard export brand packing |
| Loading Port     | Guangzhou Shenzhen port or customer pointed port                       |