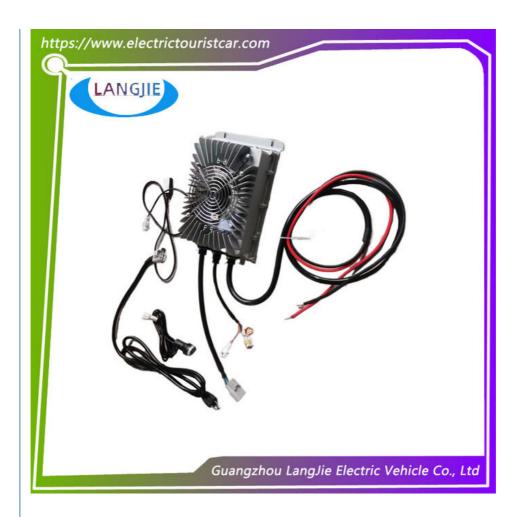

## **Technical parameters**

Size(L/W/H):314mm\*215mm\*119mm(CX-series) 272mm\*178mm\*120mm(BZ-series)

250mm\*142mm\*80mm(CW-series) 180mm\*140mm\*65mm(CD-series)

Operating FREQ: 25KHz-100KHz Power supply FREQ: 50Hz-60Hz Operating temp: -25°~ +40° Output wave: HF-impulse Operating RH: < 80%

#### Overview

This automatic battery chargers are designed for lead acid battery,non-maintenance lead acid battery, lithium battery etc.lt can be used in electric car, electric forklift, electric sightseeing car, electric patrol car and electric dining car for battery pack recharging.

#### **Features**

Easy to carry

Forced ventilation cooling

Intelligent charging design

Professional to provide domestic manufacturers of electric vehicle repair parts

#### **Product Showing:**