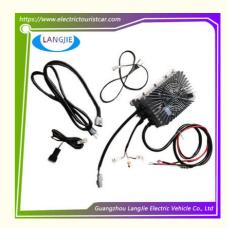

## **Technical parameters**

Size(L/W/H):314mm\*215mm\*119mm(CX-series) 272mm\*178mm\*120mm(BZ-series)

250mm\*142mm\*80mm(CW-series) 180mm\*140mm\*65mm(CD-series)

Operating FREQ: 25KHz-100KHz Power supply FREQ: 50Hz-60Hz Operating temp: -25°~ +40° Output wave: HF-impulse Operating RH: < 80%

#### Overview

This automatic battery chargers are designed for lead acid battery,non-maintenance lead acid battery, lithium battery etc.lt can be used in electric car, electric forklift, electric sightseeing car, electric patrol car and electric dining car for battery pack recharging.

#### **Features**

Easy to carry

Forced ventilation cooling

Intelligent charging design

Professional to provide domestic manufacturers of electric vehicle repair parts