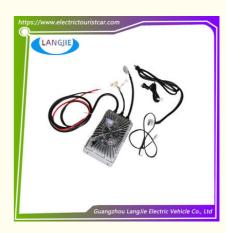

## **Product Specification**

- Part Name:
- Applicable Models:
- Packintg:
- Air Transportation International Express:
- Size:
- MOQ:
- Color:
- Shipping Terms:
- Quality:
- Name:

48V Battery Charger

Club Cart Shuttle Bus Classic Car Carton Box

## **Technical parameters**

Size(L/W/H):314mm\*215mm\*119mm(CX-series) 272mm\*178mm\*120mm(BZ-series) 250mm\*142mm\*80mm(CW-series) 180mm\*140mm\*65mm(CD-series) Operating FREQ: 25KHz-100KHz Power supply FREQ: 50Hz-60Hz Operating temp: -25°~ +40° Output wave: HF-impulse Operating RH: < 80% Soft start: trickle charge increasing

#### Overview

This automatic battery chargers are designed for lead acid battery,non-maintenance lead acid battery, lithium battery etc.It can be used in electric car,electric forklift,electric sightseeing car,electric patrol car and electric dining car for battery pack recharging.

#### **Features**

Easy to carry

Forced ventilation cooling

Intelligent charging design

Professional to provide domestic manufacturers of electric vehicle repair parts