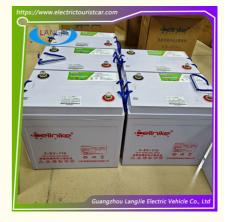

# Shuttle Bus Lead Acid Battery 8V 150AH EXCAR For Steering And Suspension Parts

#### **Basic Information**

Place of Origin: Guangzhou China

Brand Name: LANGJIE
Certification: MSDS
Model Number: 8V 150AH
Minimum Order Quantity: 1 PC
Price: Negotiate

Packaging Details: Carton Box or Iron Packing

• Delivery Time: 5-10 Working Days

Payment Terms: T/T

• Supply Ability: 100Unit/Week



### **Product Specification**

Part Name: Dry Battery

Applicable Models: Club Cart Shuttle Bus Classic Car

• Packintg: Carton Box

Air Transportation
 DHL,TNT,FedEx,UPS,EMS,ETC.

International Express:

MOQ: 1PCCondition: New

Shipping Term: EXW OR C&F
Payment: 100% T/T
Color: Original Color
Packing: Carton Box



## Shuttle Bus Lead Acid Battery 8V 150AH EXCAR For Steering And Suspension Parts

| Model                    | Electric Shuttle Bus Battery 4-EV-150 |                                                                                                                 |
|--------------------------|---------------------------------------|-----------------------------------------------------------------------------------------------------------------|
| Volts                    | 8V                                    |                                                                                                                 |
| Capacity(25 ° C)         | 3 hours rate                          | 150AH