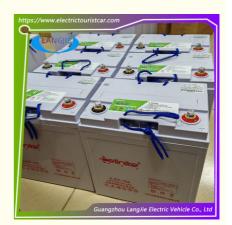

#### **Product Showing:**

## Shuttle Bus Lead Acid Battery 8V 150AH EXCAR For Steering And Suspension Parts

| Model                    | Electric Shuttle Bus Battery 4-EV-150 |                                                                                                                 |
|--------------------------|---------------------------------------|-----------------------------------------------------------------------------------------------------------------|
| Volts                    | 8V                                    |                                                                                                                 |
| Capacity(25 ° C)         | 3 hours rate                          | 150AH                                                                                                           |
| Approx.Dimension(<br>mm) | L                                     | 261±2mm                                                                                                         |
|                          | W                                     | 180±2mm                                                                                                         |
|                          | Н                                     | 280±2mm                                                                                                         |
|                          | Н                                     | 280±2mm                                                                                                         |
| Storage Status           | Wet                                   |                                                                                                                 |
| Weight(Approx)           | 36kg±3%                               |                                                                                                                 |
| Cover                    | ABS                                   |                                                                                                                 |
| Origin                   | China                                 |                                                                                                                 |
|                          | Retenti                               | ion of Charge Storage @25 ° C                                                                                   |
| 1 month                  | 97%                                   | Normal use without charging                                                                                     |
| 3 month                  | 90%                                   | Normal use without charging                                                                                     |
| 6 month                  | 80%                                   | recommended to use it after charging<br>Charging parameters: constant voltage 9.8V 0.1C<br>charging for 2 hours |