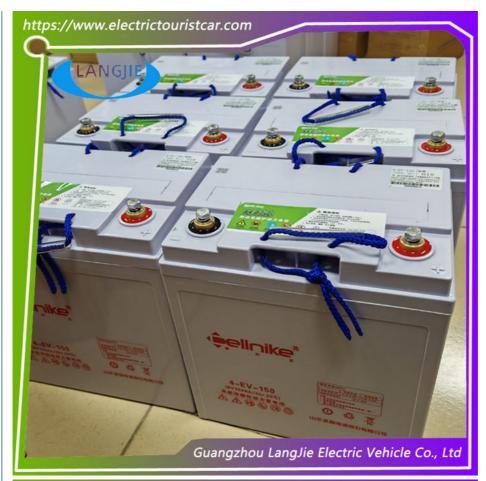

#### **Product Showing:**

## Shuttle Bus Lead Acid Battery 8V 150AH EXCAR For Steering And Suspension Parts

| Model                    | Electric Shuttle Bus Battery 4-EV-150 |                                                                                                                 |
|--------------------------|---------------------------------------|-----------------------------------------------------------------------------------------------------------------|
| Volts                    | 8V                                    |                                                                                                                 |
| Capacity(25 ° C)         | 3 hours rate                          | 150AH                                                                                                           |
| Approx.Dimension(<br>mm) | L                                     | 261±2mm                                                                                                         |
|                          | W                                     | 180±2mm                                                                                                         |
|                          | Н                                     | 280±2mm                                                                                                         |
|                          | Н                                     | 280±2mm                                                                                                         |
| Storage Status           | Wet                                   |                                                                                                                 |
| Weight(Approx)           | 36kg±3%                               |                                                                                                                 |
| Cover                    | ABS                                   |                                                                                                                 |
| Origin                   | China                                 |                                                                                                                 |
|                          | Retenti                               | ion of Charge Storage @25 ° C                                                                                   |
| 1 month                  | 97%                                   | Normal use without charging                                                                                     |
| 3 month                  | 90%                                   | Normal use without charging                                                                                     |
| 6 month                  | 80%                                   | recommended to use it after charging<br>Charging parameters: constant voltage 9.8V 0.1C<br>charging for 2 hours |