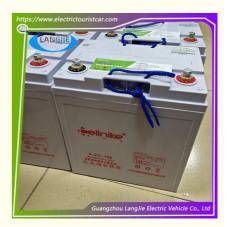

# 4-EV-150 Dry Battery Electric Golf Car Marshell For Club Cart Precedent **Parts**

### **Basic Information**

. Place of Origin: Guangzhou China

. Brand Name: LANGJIE **MSDS** · Certification: 4-EV-150 Model Number: • Minimum Order Quantity: 1 PC • Price: Negotiate

 Packaging Details: Carton Box or Iron Packing

• Delivery Time: 5-10 Working Days

Payment Terms: T/T

100Unit/Week . Supply Ability:



## **Product Specification**

Part Name: Dry Battery

 Applicable Models: Club Cart Shuttle Bus Classic Car

· Packintg: Carton Box

DHL,TNT,FedEx,UPS,EMS,ETC. Air Transportation

International Express:

1PC • MOQ: Condition: New

EXW OR C&F . Shipping Term: 100% T/T • Payment: · Color: Original Color · Packing: Carton Box



## 4-EV-150 Dry Battery Electric Golf Car Marshell For Club Cart Precedent Parts

### Specification:

| Model                 | Electric GOLF CAR Battery 4-EV-150 |                                                                                                                 |
|-----------------------|------------------------------------|-----------------------------------------------------------------------------------------------------------------|
| Volts                 | 8V                                 |                                                                                                                 |
| Capacity(25 ° C)      | 3 hours rate                       | 150AH