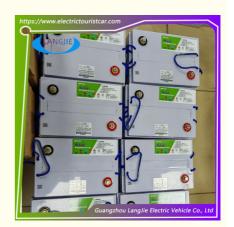

# 4-EV-150 Dry Battery Electric Golf Car Marshell For Club Cart Precedent **Parts**

### **Basic Information**

. Place of Origin: Guangzhou China

. Brand Name: LANGJIE **MSDS** · Certification: 4-EV-150 Model Number: • Minimum Order Quantity: 1 PC • Price: Negotiate

 Packaging Details: Carton Box or Iron Packing

• Delivery Time: 5-10 Working Days

Payment Terms: T/T

100Unit/Week . Supply Ability:



## **Product Specification**

Part Name: Dry Battery

 Applicable Models: Club Cart Shuttle Bus Classic Car

· Packintg: Carton Box

DHL,TNT,FedEx,UPS,EMS,ETC. Air Transportation

International Express:

1PC • MOQ: Condition: New

EXW OR C&F . Shipping Term: 100% T/T • Payment: · Color: Original Color · Packing: Carton Box



## 4-EV-150 Dry Battery Electric Golf Car Marshell For Club Cart Precedent Parts

### Specification:

| Model                 | Electric GOLF CAR Battery 4-EV-150 |                                                                                                                 |
|-----------------------|------------------------------------|-----------------------------------------------------------------------------------------------------------------|
| Volts