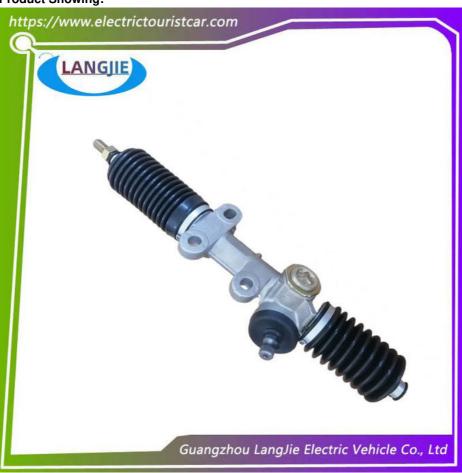

#### **Product Showing:**

# Golf Car Accessories, Steering Equipment Components, LVTONG Bogie Components

### **Product Specification**

Part Name: Steering Gear AssemblyApplicable Models: Golf Carts Club Cart

Packing: Carton Box

• Air Transportation DHL,TNT,FedEx,UPS,EMS,ETC.

International Express:

Payment Term: TTMOQ: 1PC