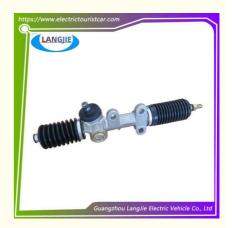

# Golf Car Accessories, Steering Equipment Components, LVTONG Bogie Components

### **Product Specification**

Part Name: Steering Gear AssemblyApplicable Models: Golf Carts Club Cart

Packing: Carton Box

• Air Transportation DHL,TNT,FedEx,UPS,EMS,ETC.

International Express:

Payment Term: TTMOQ: 1PC

## **Specification:**

| Item Name        | steering gear assembly                                        |
|------------------|---------------------------------------------------------------|
| Packing          | Carton                                                        |
| Fits on          | Used For Tourist car and shuttle bus car                      |
| MOQ              | 1PC                                                           |
| Material         | aluminium                                                     |
| Payment Terms    | T/T                                                           |
| Product User for | Tourist car and shuttle bus,freight car                       |
| Delivery Time    | 5-20 days after received deposit.                             |
| Package          | Standard export neutral packing Standard export brand packing |
| Loading Port     | Guangzhou Shenzhen port or customer pointed port              |