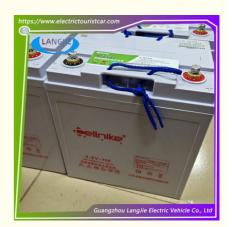

### Specification:

| Model                    | Electric GOLF CAR Battery 4-EV-150 |                                                                                                                 |
|--------------------------|------------------------------------|-----------------------------------------------------------------------------------------------------------------|
| Volts                    | 8V                                 |                                                                                                                 |
| Capacity(25 ° C)         | 3 hours rate                       | 150AH                                                                                                           |
| Approx.Dimension(<br>mm) | L                                  | 261±2mm                                                                                                         |
|                          | W                                  | 180±2mm                                                                                                         |
|                          | Н                                  | 280±2mm                                                                                                         |
|                          | Н                                  | 280±2mm                                                                                                         |
| Storage Status           | Wet                                |                                                                                                                 |
| Weight(Approx)           | 36kg±3%                            |                                                                                                                 |
| Cover                    | ABS                                |                                                                                                                 |
| Origin                   | China                              |                                                                                                                 |
|                          | Retent                             | ion of Charge Storage @25 ° C                                                                                   |
| 1 month                  | 97%                                | Normal use without charging                                                                                     |
| 3 month                  | 90%                                | Normal use without charging                                                                                     |
| 6 month                  | 80%                                | recommended to use it after charging<br>Charging parameters: constant voltage 9.8V 0.1C<br>charging for 2 hours |

#### **Product Showing:**