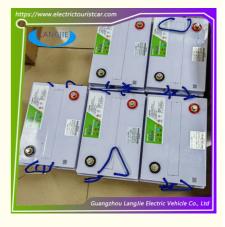

# Dry Battery 4-EV-150 Lvtong Vehicle Suspension Components For Club Car Golf Cart Parts

#### **Basic Information**

Place of Origin:
 Guangzhou China

Brand Name: LANGJIE
Certification: MSDS
Model Number: 4-EV-150
Minimum Order Quantity: 1 PC
Price: Negotiate

Packaging Details: Carton Box or Iron PackingDelivery Time: 5-10 Working Days

Payment Terms: T/T

• Supply Ability: 100Unit/Week



#### **Product Specification**

Part Name: Dry Battery

Applicable Models: Club Cart Shuttle Bus Classic Car

Packintg: Carton Box

Air Transportation
 DHL,TNT,FedEx,UPS,EMS,ETC.

International Express:

MOQ: 1PCCondition: New

Shipping Term: EXW OR C&F
Payment: 100% T/T
Color: Original Color
Packing: Carton Box



# Dry Battery 4-EV-150 Lvtong Vehicle Suspension Components For Club Car Golf Cart Parts

### Specification:

| Model                    | Electric GOLF CAR Battery 4-EV-150 |                                                                                                                 |
|--------------------------|------------------------------------|-----------------------------------------------------------------------------------------------------------------|
| Volts                    | 8V                                 |                                                                                                                 |
| Capacity(25 ° C)         | 3 hours rate                       | 150AH