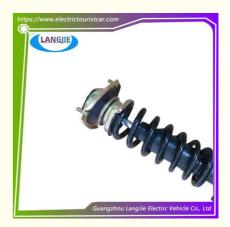

# Shock Absorber Support Rod LVTONG Sightseeing Car And Vintage Car With Spring Suspension Steering System

## **Shock Absorber Support Rod LVTONG Sightseeing Car And Vintage Car With Spring Suspension Steering System**

### Specification:

| Item Name        | Shock Absorber                                                  |
|------------------|-----------------------------------------------------------------|
| Packing          | Carton                                                          |
| Fits on          | Used For Tourist car and shuttle bus car ,golf car ,hunting car |
| MOQ              | 1PC                                                             |
| Material         | iron                                                            |
| Payment Terms    | T/T                                                             |
| Product User for | Tourist car and shuttle bus,freight car                         |
| Delivery Time    | 5-20 days after received deposit.                               |
| Package          | Standard export neutral packing Standard export brand packing   |
| Loading Port     | Guangzhou Shenzhen port or customer pointed port                |