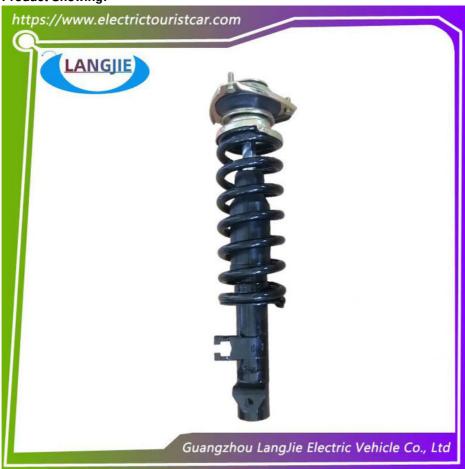

# Shock Absorber Support Rod LVTONG Sightseeing Car And Vintage Car With Spring Suspension Steering System

## **Shock Absorber Support Rod LVTONG Sightseeing Car And Vintage Car With Spring Suspension Steering System**

### Specification:

| Item Name        | Shock Absorber                                                  |
|------------------|-----------------------------------------------------------------|
| Packing          | Carton                                                          |
| Fits on          | Used For Tourist car and shuttle bus car ,golf car ,hunting car |
| MOQ              | 1PC                                                             |
| Material         | iron                                                            |
| Payment Terms    | T/T                                                             |
| Product User for | Tourist car and shuttle bus,freight car                         |
| Delivery Time    | 5-20 days after received deposit.                               |
| Package          | Standard export neutral packing Standard export brand packing   |
| Loading Port     | Guangzhou Shenzhen port or customer pointed port                |

#### **Product Showing:**