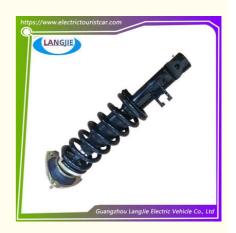

# Shock Absorber Support Rod LVTONG Sightseeing Car And Vintage Car With Spring Suspension Steering System

## **Shock Absorber Support Rod LVTONG Sightseeing Car And Vintage Car With Spring Suspension Steering System**

### Specification:

| Item Name        | Shock Absorber                                                  |
|------------------|-----------------------------------------------------------------|
| Packing          | Carton                                                          |
| Fits on          | Used For Tourist car and shuttle bus car ,golf car ,hunting car |
| MOQ              | 1PC                                                             |
| Material         | iron                                                            |
| Payment Terms    | T/T                                                             |
| Product User for | Tourist car and shuttle bus,freight car                         |
| Delivery Time    | 5-20 days after received deposit.                               |
| Package          | Standard export neutral packing Standard export brand packing   |
| Loading Port     | Guangzhou Shenzhen port or customer pointed port                |