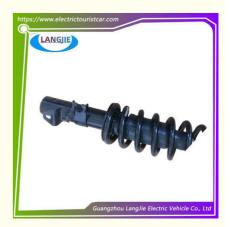

# Manufacturer'S Hot Selling Spring Coil Shock Absorber Accessories LVTONG For Sightseeing Cars And Vintage Cars

### **Product Specification**

Parts Name: Shock Absorber

Material: Stee

Applicable Models: Club Cart Shuttle Bus Classic Car

Payment Term: TTMOQ: 1PC

• Delivery Time: 5-20 Days After Received Deposit

Quality: Original Quality
Color: Original Color
Shipping Term: EXW OR C&F
Steering Type: Power Steering

## Specification:

| Item Name        | Shock Absorber                                                  |
|------------------|-----------------------------------------------------------------|
| Packing          | Carton                                                          |
| Fits on          | Used For Tourist car and shuttle bus car ,golf car ,hunting car |
| MOQ              | 1PC                                                             |
| Material         | iron                                                            |
| Payment Terms    | T/T                                                             |
| Product User for | Tourist car and shuttle bus,freight car                         |
| Delivery Time    | 5-20 days after received deposit.                               |
| Package          | Standard export neutral packing                                 |
|                  | 2. Standard export brand packing                                |
| Loading Port     | Guangzhou Shenzhen port or customer pointed port                |