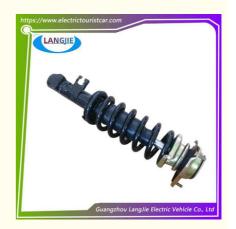

# Manufacturer'S Hot Selling Spring Coil Shock Absorber Accessories LVTONG For Sightseeing Cars And Vintage Cars

### **Product Specification**

Parts Name: Shock Absorber

Material: Stee

Applicable Models: Club Cart Shuttle Bus Classic Car

Payment Term: TTMOQ: 1PC

• Delivery Time: 5-20 Days After Received Deposit

Quality: Original Quality
Color: Original Color
Shipping Term: EXW OR C&F
Steering Type: Power Steering

## Specification:

| Item Name        | Shock Absorber                                                  |
|------------------|-----------------------------------------------------------------|
| Packing          | Carton                                                          |
| Fits on          | Used For Tourist car and shuttle bus car ,golf car ,hunting car |
| MOQ              | 1PC                                                             |
| Material         | iron                                                            |
| Payment Terms    | T/T                                                             |
| Product User for | Tourist car and shuttle bus,freight car                         |
| Delivery Time    | 5-20 days after received deposit.                               |
| Package          | Standard export neutral packing                                 |
|                  | 2. Standard export brand packing                                |
| Loading Port     | Guangzhou Shenzhen port or customer pointed port                |