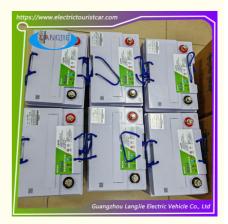

## Lead Acid Car Battery 6V 170AH Marshell For Club Car Golf Cart Parts And Accessories

| Model                    | Electric Shuttle Bus Battery 3-EV-170 |                                                                                                                 |
|--------------------------|---------------------------------------|-----------------------------------------------------------------------------------------------------------------|
| Volts                    | 6V                                    |                                                                                                                 |
| Capacity(25 ° C)         | 3 hours rate                          | 170AH                                                                                                           |
| Approx.Dimension(<br>mm) | L                                     | 261±2mm                                                                                                         |
|                          | W                                     | 180±2mm                                                                                                         |
|                          | Н                                     | 245±2mm                                                                                                         |
|                          | Н                                     | 252±2mm                                                                                                         |
| Storage Status           | Wet                                   |                                                                                                                 |
| Weight(Approx)           | 30kg±3%                               |                                                                                                                 |
| Warranty                 | 6 months                              |                                                                                                                 |
| Cover                    | ABS                                   |                                                                                                                 |
| Origin                   | China                                 |                                                                                                                 |
|                          | Retention                             | on of Charge Storage @25 ° C                                                                                    |
| 1 month                  | 97%                                   | Normal use without charging                                                                                     |
| 3 month                  | 90%                                   | Normal use without charging                                                                                     |
| 6 month                  | 80%                                   | recommended to use it after charging<br>Charging parameters: constant voltage 9.8V 0.1C<br>charging for 2 hours |

## **Product Showing:**