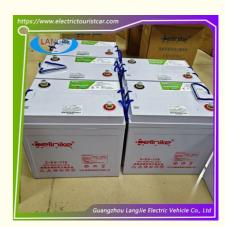

## Lead Acid Car Battery 6V 170AH Marshell For Club Car Golf Cart Parts And Accessories

| Model                    | Electric Shuttle Bus Battery 3-EV-170 |                                                                                                                 |
|--------------------------|---------------------------------------|-----------------------------------------------------------------------------------------------------------------|
| Volts                    | 6V                                    |                                                                                                                 |
| Capacity(25 ° C)         | 3 hours rate                          | 170AH                                                                                                           |
| Approx.Dimension(<br>mm) | L                                     | 261±2mm                                                                                                         |
|                          | W                                     | 180±2mm                                                                                                         |
|                          | Н                                     | 245±2mm                                                                                                         |
|                          | Н                                     | 252±2mm                                                                                                         |
| Storage Status           | Wet                                   |                                                                                                                 |
| Weight(Approx)           | 30kg±3%                               |                                                                                                                 |
| Warranty                 | 6 months                              |                                                                                                                 |
| Cover                    | ABS                                   |                                                                                                                 |
| Origin                   | China                                 |                                                                                                                 |
|                          | Retention                             | on of Charge Storage @25 ° C                                                                                    |
| 1 month                  | 97%                                   | Normal use without charging                                                                                     |
| 3 month                  | 90%                                   | Normal use without charging                                                                                     |
| 6 month                  | 80%                                   | recommended to use it after charging<br>Charging parameters: constant voltage 9.8V 0.1C<br>charging for 2 hours |

## **Product Showing:**