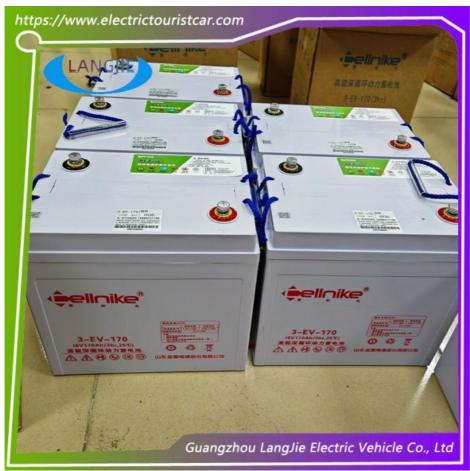

## Lead Acid Car Battery 6V 170AH Marshell For Club Car Golf Cart Parts And Accessories

| Model                    | Electric Shuttle Bus Battery 3-EV-170 |                                                                                                                 |
|--------------------------|---------------------------------------|-----------------------------------------------------------------------------------------------------------------|
| Volts                    | 6V                                    |                                                                                                                 |
| Capacity(25 ° C)         | 3 hours rate                          | 170AH                                                                                                           |
| Approx.Dimension(<br>mm) | L                                     | 261±2mm                                                                                                         |
|                          | W                                     | 180±2mm                                                                                                         |
|                          | Н                                     | 245±2mm                                                                                                         |
|                          | Н                                     | 252±2mm                                                                                                         |
| Storage Status           | Wet                                   |                                                                                                                 |
| Weight(Approx)           | 30kg±3%                               |                                                                                                                 |
| Warranty                 | 6 months                              |                                                                                                                 |
| Cover                    | ABS                                   |                                                                                                                 |
| Origin                   | China                                 |                                                                                                                 |
|                          | Retention                             | on of Charge Storage @25 ° C                                                                                    |
| 1 month                  | 97%                                   | Normal use without charging                                                                                     |
| 3 month                  | 90%                                   | Normal use without charging                                                                                     |
| 6 month                  | 80%                                   | recommended to use it after charging<br>Charging parameters: constant voltage 9.8V 0.1C<br>charging for 2 hours |

## **Product Showing:**