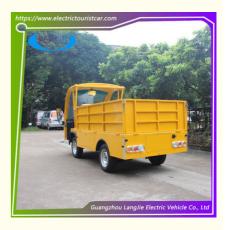

**Our Product Introduction** 

for more products please visit us on electrictouristcar.com

| С                                                             |                                                                                                            |
|---------------------------------------------------------------|------------------------------------------------------------------------------------------------------------|
| ur<br>b                                                       |                                                                                                            |
| b<br>W                                                        |                                                                                                            |
| ei                                                            | 950kg                                                                                                      |
| g                                                             | acord                                                                                                      |
| ht                                                            |                                                                                                            |
| 9<br>5                                                        |                                                                                                            |
| 0                                                             |                                                                                                            |
| M                                                             |                                                                                                            |
| a                                                             |                                                                                                            |
| х.                                                            |                                                                                                            |
| lo<br>a                                                       | 900 kg                                                                                                     |
| di                                                            |                                                                                                            |
| n                                                             |                                                                                                            |
| g                                                             |                                                                                                            |
|                                                               | andard Configurations                                                                                      |
| M                                                             | 48V/5KW AC motor                                                                                           |
| or                                                            |                                                                                                            |
| С                                                             |                                                                                                            |
| 0                                                             |                                                                                                            |
| nt                                                            | 148V controller                                                                                            |
| ro                                                            |                                                                                                            |
| er                                                            |                                                                                                            |
| В                                                             |                                                                                                            |
| at<br>te                                                      | Free-maintenance Batteries 6V/170Ah*8 pcs                                                                  |
| ry                                                            |                                                                                                            |
| В                                                             |                                                                                                            |
| 0                                                             | High strength composite body (PT+PBT alloy injection molding hood),<br>with super anti-collision function. |
| d                                                             |                                                                                                            |
| y<br>S                                                        |                                                                                                            |
|                                                               | PU car seat, in line with the principle of ergonomics, the driving                                         |
| at                                                            | position can be adjusted                                                                                   |
| s                                                             |                                                                                                            |
| R                                                             |                                                                                                            |
| e<br>ar                                                       |                                                                                                            |
| vi                                                            |                                                                                                            |
| e                                                             | 2pcs                                                                                                       |
| W                                                             |                                                                                                            |
| m<br>irr                                                      |                                                                                                            |
| or                                                            |                                                                                                            |
|                                                               |                                                                                                            |
| Ti<br>re                                                      | IVacuum meridian fire 165/70B13 steel rim with rim cover                                                   |
| C                                                             |                                                                                                            |
| h                                                             |                                                                                                            |
|                                                               | High strength steel structure frame longitudinal beam chassis, electrophoretic                             |
| S                                                             | + spray powder anti-rust treatment.                                                                        |
| si<br>s                                                       |                                                                                                            |
| - E                                                           |                                                                                                            |
| St                                                            |                                                                                                            |
| е                                                             |                                                                                                            |
| e<br>er                                                       | Gear rack steering + electric steering assist system.                                                      |
| e<br>er<br>in                                                 | Gear rack steering + electric steering assist system.                                                      |
| e<br>er                                                       | Gear rack steering + electric steering assist system.                                                      |
| e<br>er<br>in<br>g                                            | Gear rack steering + electric steering assist system.                                                      |
| e<br>in<br>g<br>Fr<br>o<br>nt                                 | Gear rack steering + electric steering assist system.                                                      |
| e<br>in<br>g<br>Fr<br>o<br>nt<br>S                            | Gear rack steering + electric steering assist system.                                                      |
| e<br>in<br>g<br>Fr<br>o<br>nt<br>S<br>u                       | Gear rack steering + electric steering assist system.                                                      |
| e<br>in<br>g<br>Fr<br>o<br>nt<br>S                            | Gear rack steering + electric steering assist system.                                                      |
| e<br>er<br>g<br>Fr<br>ont<br>S<br>u<br>s<br>p<br>e            | Gear rack steering + electric steering assist system.                                                      |
| e<br>er<br>g<br>Fr<br>ont<br>S<br>u<br>s<br>p<br>e<br>n       | Gear rack steering + electric steering assist system.                                                      |
| e er<br>in g<br>Fr<br>ont<br>S<br>u<br>s<br>p<br>e<br>n<br>si | Gear rack steering + electric steering assist system.                                                      |
| e<br>er<br>g<br>Fr<br>ont<br>S<br>u<br>s<br>p<br>e<br>n       | Gear rack steering + electric steering assist system.                                                      |
| eering<br>FrontSuspensio                                      | Gear rack steering + electric steering assist system.                                                      |
| eering<br>FrontSuspensio                                      | Gear rack steering + electric steering assist system.                                                      |

| s | Intograted | roor ovlo | steel sprin |             | , bydraulia | shock ab | sorbor  |
|---|------------|-----------|-------------|-------------|-------------|----------|---------|
|   | Integrateu | ieai anie | sleer spini | y + cynnuei | nyuraulic   | SHOCK at | SUIDEI. |