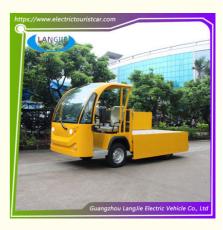

## Electric Baggage Cart AC Motor Controller 2 Seats Airport Electric Cart For Park

# Electric Baggage Cart Ac Motor Controller 2 Seats Airport Electric Cart For Park

Specification :

| н                                                                                                                                             |      |
|-----------------------------------------------------------------------------------------------------------------------------------------------|------|
| H<br>S                                                                                                                                        |      |
|                                                                                                                                               |      |
| 8709119000                                                                                                                                    |      |
| p                                                                                                                                             |      |
| P                                                                                                                                             |      |
| E                                                                                                                                             |      |
| C 8709119000<br>D<br>E<br>Q<br>ty<br>/2<br>0'<br>G<br>P                                                                                       |      |
| tv                                                                                                                                            |      |
| 10                                                                                                                                            |      |
|                                                                                                                                               |      |
|                                                                                                                                               |      |
| G                                                                                                                                             |      |
|                                                                                                                                               |      |
| (                                                                                                                                             |      |
| A 1 units<br>s<br>s                                                                                                                           |      |
| s                                                                                                                                             |      |
| s                                                                                                                                             |      |
|                                                                                                                                               |      |
| m                                                                                                                                             |      |
| bl                                                                                                                                            |      |
|                                                                                                                                               |      |
|                                                                                                                                               |      |
| e<br>d)<br>Q                                                                                                                                  | <br> |
| μ                                                                                                                                             |      |
| ty<br>/4                                                                                                                                      |      |
| /4                                                                                                                                            |      |
| 0'<br>G<br>P                                                                                                                                  |      |
| G                                                                                                                                             |      |
| P                                                                                                                                             |      |
| (<br>A 2 units<br>s<br>e                                                                                                                      |      |
| A 2 units                                                                                                                                     |      |
| s                                                                                                                                             |      |
| s                                                                                                                                             |      |
| e                                                                                                                                             |      |
| m                                                                                                                                             |      |
| bl                                                                                                                                            |      |
|                                                                                                                                               |      |
|                                                                                                                                               |      |
| e                                                                                                                                             |      |
| e<br>d)                                                                                                                                       |      |
| e<br>d)<br>Specifications                                                                                                                     |      |
| e<br>d)                                                                                                                                       |      |
| e<br>d)<br>Specifications<br>Performance:                                                                                                     |      |
| e<br>d)<br>Specifications<br>Performance:<br>P                                                                                                |      |
| e<br>d)<br>Specifications<br>Performance:<br>P<br>a<br>s<br>s<br>e<br>n                                                                       |      |
| e<br>d)<br>Specifications<br>Performance:<br>P<br>a<br>s<br>s<br>e<br>n<br>g<br>er<br>2 seats<br>c<br>a<br>p<br>a<br>ci<br>ty<br>M<br>a<br>x. |      |
| e<br>d)<br>Specifications<br>Performance:<br>P<br>a<br>s<br>s<br>e<br>n                                                                       |      |