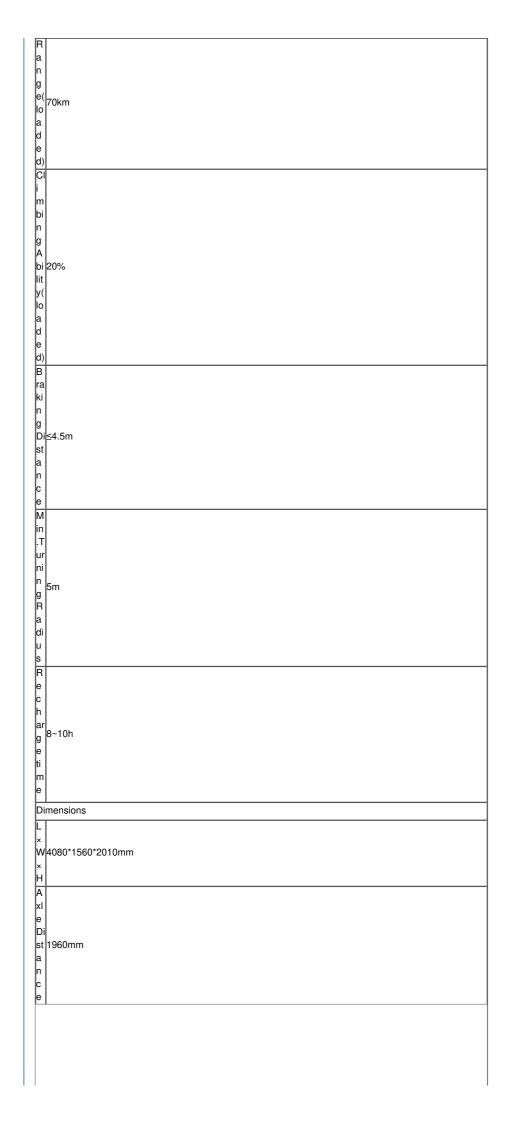

# Electric Baggage Cart Ac Motor Controller 2 Seats Airport Electric Cart For Park

Specification :

| н                                                                                                                                             |      |
|-----------------------------------------------------------------------------------------------------------------------------------------------|------|
| H<br>S                                                                                                                                        |      |
|                                                                                                                                               |      |
| 8709119000                                                                                                                                    |      |
| p                                                                                                                                             |      |
| P                                                                                                                                             |      |
| E                                                                                                                                             |      |
| C 8709119000<br>D<br>E<br>Q<br>ty<br>/2<br>0'<br>G<br>P                                                                                       |      |
| tv                                                                                                                                            |      |
| 10                                                                                                                                            |      |
|                                                                                                                                               |      |
|                                                                                                                                               |      |
| G                                                                                                                                             |      |
|                                                                                                                                               |      |
| (                                                                                                                                             |      |
| A 1 units<br>s<br>s                                                                                                                           |      |
| s                                                                                                                                             |      |
| s                                                                                                                                             |      |
|                                                                                                                                               |      |
| m                                                                                                                                             |      |
| bl                                                                                                                                            |      |
|                                                                                                                                               |      |
|                                                                                                                                               |      |
| e<br>d)<br>Q                                                                                                                                  | <br> |
| μ                                                                                                                                             |      |
| ty<br>/4                                                                                                                                      |      |
| /4                                                                                                                                            |      |
| 0'<br>G<br>P                                                                                                                                  |      |
| G                                                                                                                                             |      |
| P                                                                                                                                             |      |
| (<br>A 2 units<br>s<br>e                                                                                                                      |      |
| A 2 units                                                                                                                                     |      |
| s                                                                                                                                             |      |
| s                                                                                                                                             |      |
| e                                                                                                                                             |      |
| m                                                                                                                                             |      |
| bl                                                                                                                                            |      |
|                                                                                                                                               |      |
|                                                                                                                                               |      |
| e                                                                                                                                             |      |
| e<br>d)                                                                                                                                       |      |
| e<br>d)<br>Specifications                                                                                                                     |      |
| e<br>d)                                                                                                                                       |      |
| e<br>d)<br>Specifications<br>Performance:                                                                                                     |      |
| e<br>d)<br>Specifications<br>Performance:<br>P                                                                                                |      |
| e<br>d)<br>Specifications<br>Performance:<br>P<br>a<br>s<br>s<br>e<br>n                                                                       |      |
| e<br>d)<br>Specifications<br>Performance:<br>P<br>a<br>s<br>s<br>e<br>n<br>g<br>er<br>2 seats<br>c<br>a<br>p<br>a<br>ci<br>ty<br>M<br>a<br>x. |      |
| e<br>d)<br>Specifications<br>Performance:<br>P<br>a<br>s<br>s<br>e<br>n                                                                       |      |

**Our Product Introduction** 

for more products please visit us on electrictouristcar.com

| С                                                             |                                                                                                            |
|---------------------------------------------------------------|------------------------------------------------------------------------------------------------------------|
| ur<br>b                                                       |                                                                                                            |
| b<br>W                                                        |                                                                                                            |
| ei                                                            | 950kg                                                                                                      |
| g                                                             | acord                                                                                                      |
| ht                                                            |                                                                                                            |
| 9<br>5                                                        |                                                                                                            |
| 0                                                             |                                                                                                            |
| M                                                             |                                                                                                            |
| a                                                             |                                                                                                            |
| х.                                                            |                                                                                                            |
| lo<br>a                                                       | 900 kg                                                                                                     |
| di                                                            |                                                                                                            |
| n                                                             |                                                                                                            |
| g                                                             |                                                                                                            |
|                                                               | andard Configurations                                                                                      |
| M                                                             | 48V/5KW AC motor                                                                                           |
| or                                                            |                                                                                                            |
| С                                                             |                                                                                                            |
| 0                                                             |                                                                                                            |
| nt                                                            | 148V controller                                                                                            |
| ro                                                            |                                                                                                            |
| er                                                            |                                                                                                            |
| В                                                             |                                                                                                            |
| at<br>te                                                      | Free-maintenance Batteries 6V/170Ah*8 pcs                                                                  |
| ry                                                            |                                                                                                            |
| В                                                             |                                                                                                            |
| 0                                                             | High strength composite body (PT+PBT alloy injection molding hood),<br>with super anti-collision function. |
| d                                                             |                                                                                                            |
| y<br>S                                                        |                                                                                                            |
|                                                               | PU car seat, in line with the principle of ergonomics, the driving                                         |
| at                                                            | position can be adjusted                                                                                   |
| s                                                             |                                                                                                            |
| R                                                             |                                                                                                            |
| e<br>ar                                                       |                                                                                                            |
| vi                                                            |                                                                                                            |
| e                                                             | 2pcs                                                                                                       |
| W                                                             |                                                                                                            |
| m<br>irr                                                      |                                                                                                            |
| or                                                            |                                                                                                            |
|                                                               |                                                                                                            |
| Ti<br>re                                                      | IVacuum meridian fire 165/70B13 steel rim with rim cover                                                   |
| C                                                             |                                                                                                            |
| h                                                             |                                                                                                            |
|                                                               | High strength steel structure frame longitudinal beam chassis, electrophoretic                             |
| S                                                             | + spray powder anti-rust treatment.                                                                        |
| si<br>s                                                       |                                                                                                            |
| - E                                                           |                                                                                                            |
| St                                                            |                                                                                                            |
| е                                                             |                                                                                                            |
| e<br>er                                                       | Gear rack steering + electric steering assist system.                                                      |
| e<br>er<br>in                                                 | Gear rack steering + electric steering assist system.                                                      |
| e<br>er                                                       | Gear rack steering + electric steering assist system.                                                      |
| e<br>er<br>in<br>g                                            | Gear rack steering + electric steering assist system.                                                      |
| e<br>in<br>g<br>Fr<br>o<br>nt                                 | Gear rack steering + electric steering assist system.                                                      |
| e<br>in<br>g<br>Fr<br>o<br>nt<br>S                            | Gear rack steering + electric steering assist system.                                                      |
| e<br>in<br>g<br>Fr<br>o<br>nt<br>S<br>u                       | Gear rack steering + electric steering assist system.                                                      |
| e<br>in<br>g<br>Fr<br>o<br>nt<br>S                            | Gear rack steering + electric steering assist system.                                                      |
| e<br>er<br>g<br>Fr<br>ont<br>S<br>u<br>s<br>p<br>e            | Gear rack steering + electric steering assist system.                                                      |
| e<br>er<br>g<br>Fr<br>ont<br>S<br>u<br>s<br>p<br>e<br>n       | Gear rack steering + electric steering assist system.                                                      |
| e er<br>in g<br>Fr<br>ont<br>S<br>u<br>s<br>p<br>e<br>n<br>si | Gear rack steering + electric steering assist system.                                                      |
| e<br>er<br>g<br>Fr<br>ont<br>S<br>u<br>s<br>p<br>e<br>n       | Gear rack steering + electric steering assist system.                                                      |
| eering<br>FrontSuspensio                                      | Gear rack steering + electric steering assist system.                                                      |
| eering<br>FrontSuspensio                                      | Gear rack steering + electric steering assist system.                                                      |