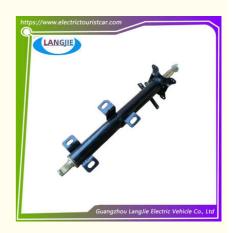

# The Axle Column Tube Front Steering Upper Axle Tube Is Suitable For Marshell Golf Cart Parts

## The Axle Column Tube Front Steering Upper Axle Tube Is Suitable For Marshell Golf Cart Parts

## **Product Showing:**