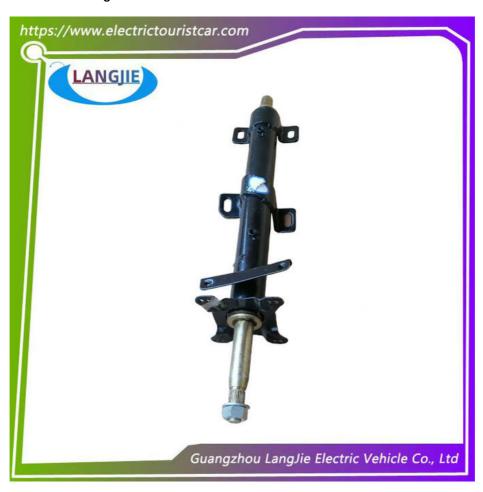

# The Axle Column Tube Front Steering Upper Axle Tube Is Suitable For Marshell Golf Cart Parts

## The Axle Column Tube Front Steering Upper Axle Tube Is Suitable For Marshell Golf Cart Parts

## **Product Showing:**