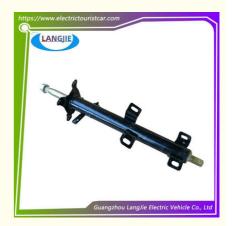

# The Axle Column Tube Front Steering Upper Axle Tube Is Suitable For Marshell Golf Cart Parts

## The Axle Column Tube Front Steering Upper Axle Tube Is Suitable For Marshell Golf Cart Parts

## **Product Showing:**