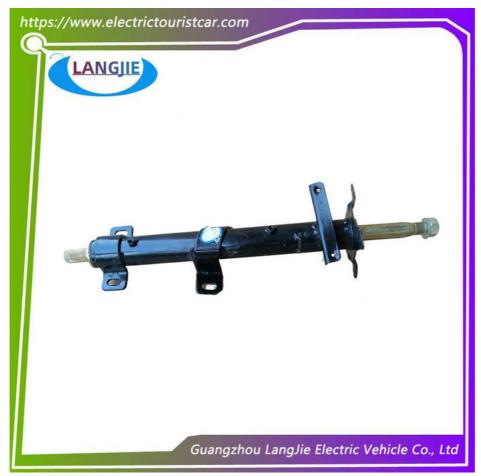

# The Axle Column Tube Front Steering Upper Axle Tube Is Suitable For Marshell Golf Cart Parts

## The Axle Column Tube Front Steering Upper Axle Tube Is Suitable For Marshell Golf Cart Parts

## **Product Showing:**