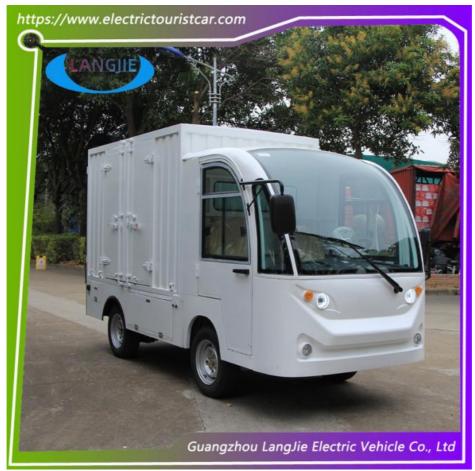

# 2 Person Electric Mini Truck With Roof 5KW Powerful Motor Left Hand Drive for Hotel

# **Product Description**

White color 0.9 Ton Loading Capacity 5KW Powerful Motor Left Hand Drive Electric Mini Truck 2 persons with roof