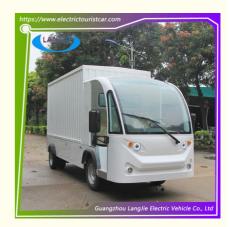

# 2 Person Electric Mini Truck With Roof 5KW Powerful Motor Left Hand Drive for Hotel

# **Product Description**

White color 0.9 Ton Loading Capacity 5KW Powerful Motor Left Hand Drive Electric Mini Truck 2 persons with roof