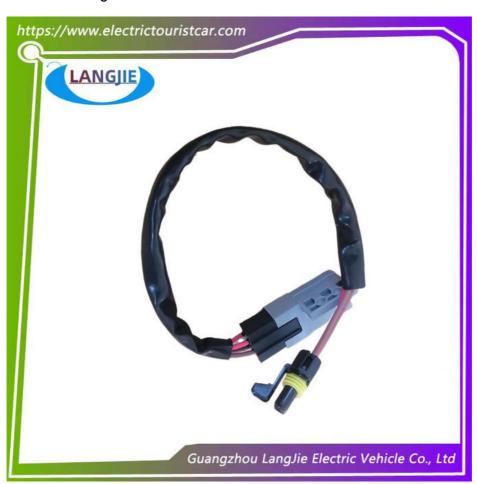

nd shuttle bus,freight car                       |
| Delivery Time    | 5-20 days after received deposit.                             |
| Package          | Standard export neutral packing Standard export brand packing |
| Loading Port     | Guangzhou Shenzhen port or customer pointed port              |

Professional to provide domestic manufacturers of electric vehicle repair parts **Package and Shipping** 

 $\label{package:Normally we use the standard exporting packaging. We also can according to clients' request \ .$ 

## Shipping:

- 1. By Couriers: DHL, UPS, FEDEX, TNT are the main courier companies we are cooperating.
- 2. By Air: Delivery from the Shanghai airport to customer's destination city air port.
- 3. By Sea: Delivery from the Shanghai sea port .

## **Product Showing:**











## FAQ

- Q1. Can I have a sample order?
- A: Yes, we welcome sample order to test and check quality. Q2. What about the lead time?
- A: Sample needs 3-5 days if we have in stock. Q3. Do you have any MOQ limit?

A: Low MOQ, 1pc for sample checking is available

Q4. How do you ship the goods and how long does it take to arrive?

A: We usually ship by DHL, UPS, FedEx or TNT. It usually takes 3-5 days to arrive. Airline and sea shipping also optional.

Q5. How to proceed an order?

A: Firstly let us know your requirements or application.

Secondly We quote according to your requirements or our suggestions.

Thirdly customer confirms the samples and places deposit for formal order.

Fourthly We arrange the production.

#### Welcome to visit our factory!