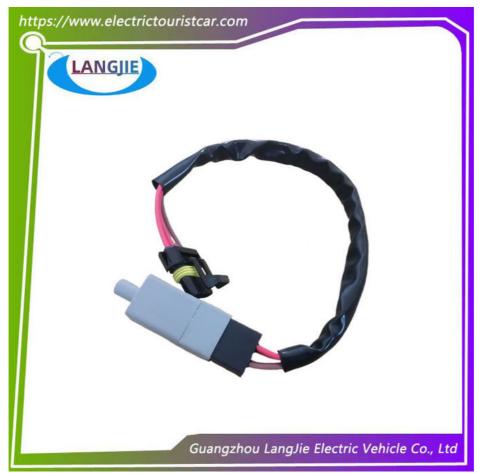

shuttle bus,freight car                       |
| Delivery Time    | 5-20 days after received deposit.                             |
| Package          | Standard export neutral packing Standard export brand packing |
| Loading Port     | Guangzhou Shenzhen port or customer pointed port              |

Professional to provide domestic manufacturers of electric vehicle repair parts **Package and Shipping** 

 $\label{package:Normally we use the standard exporting packaging. We also can according to clients' request \ .$ 

## Shipping:

- 1. By Couriers: DHL, UPS, FEDEX, TNT are the main courier companies we are cooperating.
- 2. By Air: Delivery from the Shanghai airport to customer's destination city air port.
- 3. By Sea: Delivery from the Shanghai sea port .

## **Product Showing:**











## FAQ

- Q1. Can I have a sample order?
- A: Yes, we welcome sample order to test and check quality. Q2. What about the lead time?
- A: Sample needs 3-5 days if we have in stock. Q3. Do you have any MOQ limit?

A: Low MOQ, 1pc for sample checking is available

Q4. How do you ship the goods and how long does it take to arrive?

A: We usually ship by DHL, UPS, FedEx or TNT. It usually takes 3-5 days to arrive. Airline and sea shipping also optional.

Q5. How to proceed an order?

A: Firstly let us know your requirements or application.

Secondly We quote according to your requirements or our suggestions.

Thirdly customer confirms the samples and places deposit for formal order.

Fourthly We arrange the production.

#### Welcome to visit our factory!