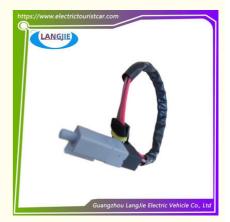

# Golf Cart Brake Pedal LVTONG Brake Pedal Switch

## **Basic Information**

Place of Origin: Guangzhou, China

• Brand Name: LANGJIE

Model Number: Golf cart accelerator

Minimum Order Quantity: 1PC
Price: Negotiate
Packaging Details: Carton Box

• Delivery Time: 5-10 Working Days

• Payment Terms: T/T

• Supply Ability: 1000/Unit/Week



# **Product Specification**

Part Name: Accelerator

Applicable Models: Golf Carts Club Cart Shuttle Bus

Material: Steel

• Packing: Carton Box

Air Transportation
DHL,TNT,FedEx,UPS,EMS,ETC

International Express:

• Paymen Term: T/T

• Delivery Time: 5-20 Days After Received Deposit.

• Quality: Original Quality



# Golf Cart Brake Pedal LVTONG Brake Pedal Switch

# **Specification:**

| Item Name        | Golf cart accelerator                                         |
|------------------|---------------------------------------------------------------|
| Packing          | Carton                                                        |
| Fits on          | Used For Tourist car and shuttle bus car                      |
| MOQ              | 1PC                                                           |
| Material         | Aluminum , Steel , Rubber                                     |
| Payment Terms    | T/T                                                           |
| Product User for | Tourist car and shuttle bus,freight car                       |
| Delivery Time    | 5-20 days after received