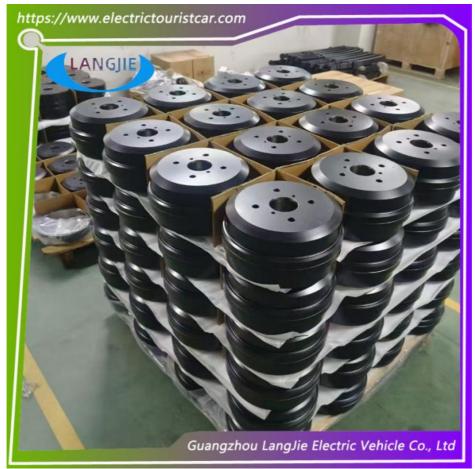

ttle bus,freight car                       |
| Delivery Time    | 5-20 days after received deposit.                             |
| Package          | Standard export neutral packing Standard export brand packing |
| Loading Port     | Guangzhou Shenzhen port or customer pointed port              |

Professional to provide domestic manufacturers of electric vehicle repair parts **Package and Shipping** 

 $\label{package:Normally we use the standard exporting packaging. We also can according to clients' request \ .$ 

## Shipping:

- 1. By Couriers: DHL, UPS, FEDEX, TNT are the main courier companies we are cooperating.
- 2. By Air: Delivery from the Shanghai airport to customer's destination city air port.
- 3. By Sea: Delivery from the Shanghai sea port .

## **Product Showing:**











## FAQ

- Q1. Can I have a sample order?
- A: Yes, we welcome sample order to test and check quality. Q2. What about the lead time?
- A: Sample needs 3-5 days if we have in stock. Q3. Do you have any MOQ limit?

A: Low MOQ, 1pc for sample checking is available

Q4. How do you ship the goods and how long does it take to arrive?

A: We usually ship by DHL, UPS, FedEx or TNT. It usually takes 3-5 days to arrive. Airline and sea shipping also optional.

Q5. How to proceed an order?

A: Firstly let us know your requirements or application.

Secondly We quote according to your requirements or our suggestions.

Thirdly customer confirms the samples and places deposit for formal order.

Fourthly We arrange the production.

#### Welcome to visit our factory!