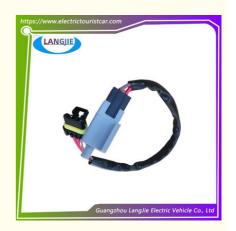

# Golf Cart Brake Pedal LVTONG Brake Pedal Switch

## **Basic Information**

Place of Origin: Guangzhou, China

• Brand Name: LANGJIE

Model Number: Golf cart accelerator

Minimum Order Quantity: 1PC
Price: Negotiate
Packaging Details: Carton Box

• Delivery Time: 5-10 Working Days

• Payment Terms: T/T

• Supply Ability: 1000/Unit/Week



# **Product Specification**

Part Name: Accelerator

Applicable Models: Golf Carts Club Cart Shuttle Bus

Material: Steel

• Packing: Carton Box

Air Transportation
DHL,TNT,FedEx,UPS,EMS,ETC

International Express:

• Paymen Term: T/T

• Delivery Time: 5-20 Days After Received Deposit.

• Quality: Original Quality



# Golf Cart Brake Pedal LVTONG Brake Pedal Switch

# **Specification:**

| Item Name        | Golf cart accelerator                                         |
|------------------|---------------------------------------------------------------|
| Packing          | Carton                                                        |
| Fits on          | Used For Tourist car and shuttle bus car                      |
| MOQ              | 1PC