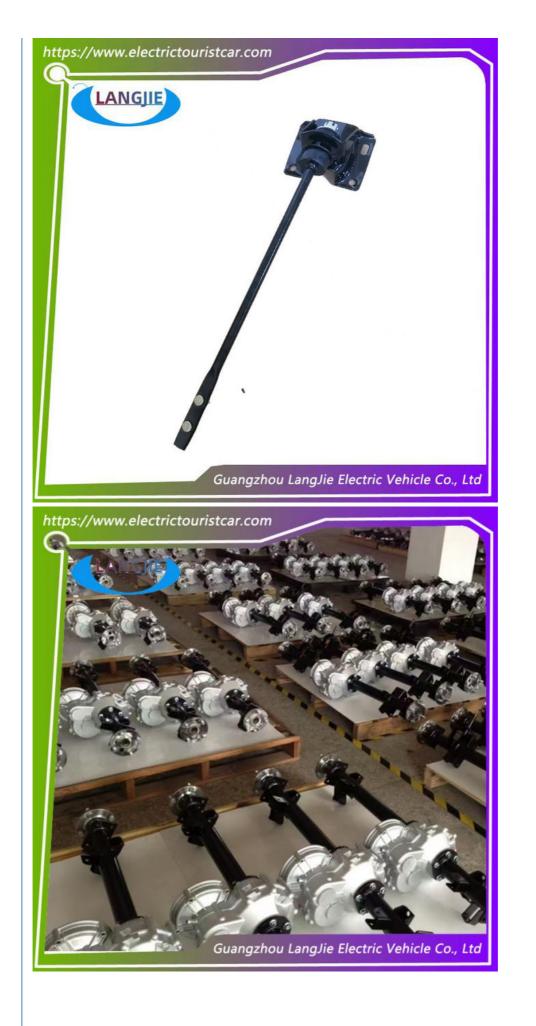

unting car, golf carts      |
| Delivery Time    | 5-20 days after received deposit.                                      |
| Package          | 1. Standard export neutral packing<br>2. Standard export brand packing |
| Loading Port     | Guangzhou Shenzhen port or customer pointed port                       |

Professional to provide domestic manufacturers of electric vehicle repair parts

#### Package and Shipping

Package:Normally we use the standard exporting packaging. We also can according to clients' request .

#### Shipping :

- 1. By Couriers: DHL, UPS, FEDEX, TNT are the main courier companies we are cooperating.
- 2. By Air: Delivery from the Shanghai airport to customer's destination city air port.
- 3. By Sea: Delivery from the Shanghai sea port .

### **Product Showing:**







#### FAQ

Q1. Can I have a sample order?

A: Yes, we welcome sample order to test and check quality. Q2. What about the lead time?

A: Sample needs 3-5 days if we have in stock. Q3. Do you have any MOQ limit?

| A: We usually ship by DHL,<br>Q5. How to proceed an orde<br>A: Firstly let us know your re<br>Secondly We quote accordi | equirements or application.<br>ng to your requirements or our suggestions.<br>ne samples and places deposit for formal order.<br>oduction. |
|-------------------------------------------------------------------------------------------------------------------------|--------------------------------------------------------------------------------------------------------------------------------------------|
|