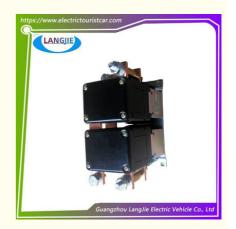

# Relay Power Contactor Reverse Contactor Marshell Golf Cart Component

## **Product Specification**

Part Name: DC Contactor

Number Of Pole1: 1Electricity Type: DC

Applicable Models: Electric Shuttle Bus

Packing: Carton Box

• Air Transportation DHL,TNT,FedEx,UPS,EMS,ETC.

International Express:

# Specifications:

| Item Name        | DC Contactor                                                      |  |
|------------------|-------------------------------------------------------------------|--|
| Packing          | Carton                                                            |  |
| Fits on          | Used For Tourist car and shuttle bus car                          |  |
| MOQ              | 1PC                                                               |  |
| Material         | Iron, Steel                                                       |  |
| Payment Terms    | T/T                                                               |  |
| Product User for | Tourist car and shuttle bus,freight car                           |  |
| Delivery Time    | 5-20 days after received deposit.                                 |  |
| Package          | Standard export neutral packing     Standard export brand packing |  |
| Loading Port     | Guangzhou Shenzhen port or customer pointed port                  |  |

| Coil Power                                 | 5-8W                                                                 |
|--------------------------------------------|----------------------------------------------------------------------|
| Main Rated Load Current Of Contact Circuit | 50A 100A 200A 400A 600A                                              |
| Rated Voltage Of Contact Circuit           | 6-80V DC                                                             |
| Dielectric(Volt)Strength                   | 50HZ 1000V AC 1Min                                                   |
| Rated Load Current Of Contact Circuit      | Not Above 80mv                                                       |
| Operating Time                             | Pickup(Contact makes):≤30 ms<br>Release(Contact breaks):≤30 ms       |
| Action Characteristic                      | Pickup(Contact makes):≤66%us<br>Release(Contact breaks):≤30%us,≥5%us |
| Mechanical Life                            | 100 Thouand times                                                    |