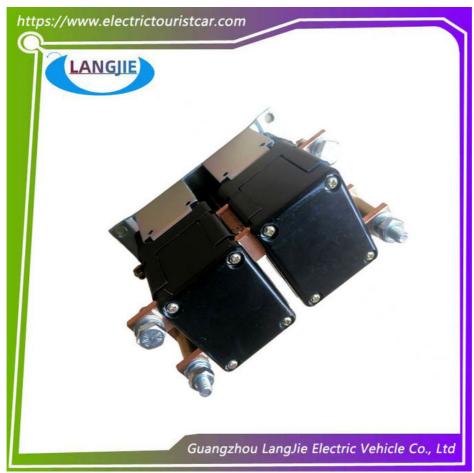

# Relay Power Contactor Reverse Contactor Marshell Golf Cart Component

## **Product Specification**

Part Name: DC Contactor

Number Of Pole1: 1Electricity Type: DC

Applicable Models: Electric Shuttle Bus

Packing: Carton Box

• Air Transportation DHL,TNT,FedEx,UPS,EMS,ETC.

International Express:

# Specifications:

| Item Name        | DC Contactor                                                      |  |
|------------------|-------------------------------------------------------------------|--|
| Packing          | Carton                                                            |  |
| Fits on          | Used For Tourist car and shuttle bus car                          |  |
| MOQ              | 1PC                                                               |  |
| Material         | Iron, Steel                                                       |  |
| Payment Terms    | T/T                                                               |  |
| Product User for | Tourist car and shuttle bus,freight car                           |  |
| Delivery Time    | 5-20 days after received deposit.                                 |  |
| Package          | Standard export neutral packing     Standard export brand packing |  |
| Loading Port     | Guangzhou Shenzhen port or customer pointed port                  |  |

| Coil Power                                 | 5-8W                                                                 |
|--------------------------------------------|----------------------------------------------------------------------|
| Main Rated Load Current Of Contact Circuit | 50A 100A 200A 400A 600A                                              |
| Rated Voltage Of Contact Circuit           | 6-80V DC                                                             |
| Dielectric(Volt)Strength                   | 50HZ 1000V AC 1Min                                                   |
| Rated Load Current Of Contact Circuit      | Not Above 80mv                                                       |
| Operating Time                             | Pickup(Contact makes):≤30 ms<br>Release(Contact breaks):≤30 ms       |
| Action Characteristic                      | Pickup(Contact makes):≤66%us<br>Release(Contact breaks):≤30%us,≥5%us |
| Mechanical Life                            | 100 Thouand times                                                    |