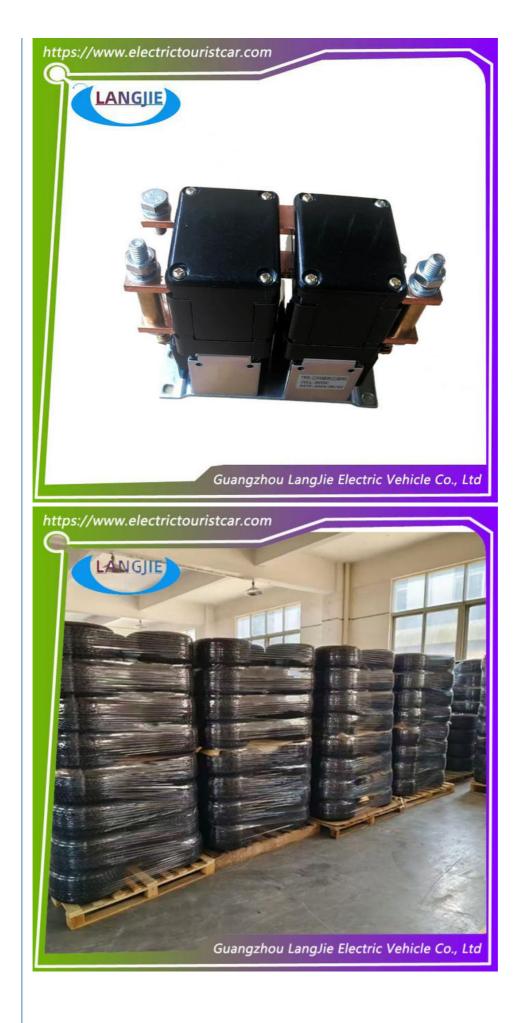

100A 200A 400A 600A                                              |
| Rated Voltage Of Contact Circuit           | 6-80V DC                                                             |
| Dielectric(Volt)Strength                   | 50HZ 1000V AC 1Min                                                   |
| Rated Load Current Of Contact Circuit      | Not Above 80mv                                                       |
| Operating Time                             | Pickup(Contact makes):≤30 ms<br>Release(Contact breaks):≤30 ms       |
| Action Characteristic                      | Pickup(Contact makes):≤66%us<br>Release(Contact breaks):≤30%us,≥5%us |
| Mechanical Life                            | 100 Thouand times                                                    |

Other models photos :





#### **Shipment and Payment**

- Usually we ship your order by sea or by air...
  We do our best to ship your order within 1 week after receiving your payment
- 3: We'll tell you the tracking number once your order has been sent. 4: We accept T/T Bank transfer.

## Why choose LANGJIE Part?

(1) High-speed Production

- (2) Professional in auto parts area
- (3) Long-service life
- (4) Excellent quality
- (5) Flexile and convenient logistic service
- Business Philosophy :Professional + Honesty + Best price+Best quality = Long business

### FAQ:

Q1. What is your terms of payment?

- A: T/T 100% in advance
- Q2. How about your delivery time?
- A: Generally, it will take 3-7 days after receiving your advance payment. The specific delivery time depends on the items and
- the quantity of you