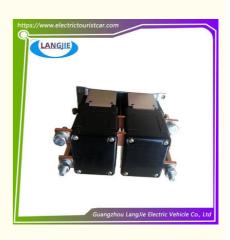

# Hot Selling Product Marshell Golf Cart Magnetic DC Front Reverse Contactor **Parts**

# Hot Selling Product Marshell Golf Cart Magnetic DC Front Reverse Contactor Parts

# Specifications:

| Item Name        | DC Contactor                                                           |  |
|------------------|------------------------------------------------------------------------|--|
| Packing          | Carton                                                                 |  |
| Fits on          | Used For Tourist car and shuttle bus car                               |  |
| MOQ              | 1PC                                                                    |  |
| Material         | Iron, Steel ,                                                          |  |
| Payment Terms    | Т/Т                                                                    |  |
| Product User for | Tourist car and shuttle bus,freight car                                |  |
| Delivery Time    | 5-20 days after received deposit.                                      |  |
| Package          | 1. Standard export neutral packing<br>2. Standard export brand packing |  |
| Loading Port     | Guangzhou Shenzhen port or customer pointed port                       |  |

| Coil Power                                 | 5-8W                                                                 |
|--------------------------------------------|----------------------------------------------------------------------|
| Main Rated Load Current Of Contact Circuit | 50A 100A 200A 400A 600A                                              |
| Rated Voltage Of Contact Circuit           | 6-80V DC                                                             |
| Dielectric(Volt)Strength                   | 50HZ 1000V AC 1Min                                                   |
| Rated Load Current Of Contact Circuit      | Not Above 80mv                                                       |
| Operating Time                             | Pickup(Contact makes):≤30 ms<br>Release(Contact breaks):≤30 ms       |
| Action Characteristic                      | Pickup(Contact makes):≤66%us<br>Release(Contact breaks):≤30%us,≥5%us |
| Mechanical Life                            | 100 Thouand times                                                    |