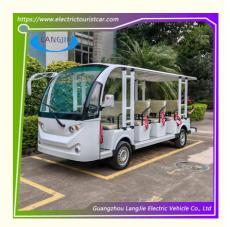

# 14 Seats New Electric City Bus AC Motor 72V Electric Passenger Vehicles For Park

## **Showing photo:**

City Bus 14 Seats Electric Shuttle Bus Vehicle

Passenger Capacity:14 people Maximum loading:1200 kg Range:100 km Maximum speed:30km/h Classic design, various use

Adaptation:14 seats tourist bus is fit for different area. It can be used at scenic spot, park, airport, campus city etc.