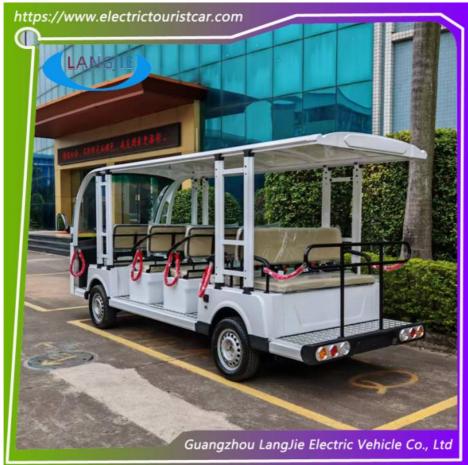

## **Dimensions**

| L×W×H            | 5240*1510*2060mm                                                                                                                                                                                                                   |
|------------------|------------------------------------------------------------------------------------------------------------------------------------------------------------------------------------------------------------------------------------|
| Axle Distance    | 2800mm                                                                                                                                                                                                                             |
| Curb Weight      | 1210kg                                                                                                                                                                                                                             |
| Max. loading     | 1190 kg                                                                                                                                                                                                                            |
| Motor            | 72V/7.5 KW AC motor                                                                                                                                                                                                                |
| Controller       | 72V controller                                                                                                                                                                                                                     |
| Battery          | battery 6V*12PCS                                                                                                                                                                                                                   |
| Body & Roof      | High-strength impact-resistant composite body (PT+PBT alloy injection-molded front cover) has super impact-resistant function./Fiberglass reinforced plastic + aluminum alloy frame. Light weight and anti-aging. Not easy to fade |
| Windshield       | See-through Laminated glass                                                                                                                                                                                                        |
| Seats            | PU car seat, ergonomic, adjustable structure for driver's seat.                                                                                                                                                                    |
| Rear view mirror | 2pcs                                                                                                                                                                                                                               |
| Bumper           | Rear Bumper                                                                                                                                                                                                                        |
| Tire             | Vacuum radial tires 165/70R13, steel rims with rim covers.                                                                                                                                                                         |
| Chassis          | High-strength steel frame type longitudinal beam chassis with electrophoretic anti-rust treatment.                                                                                                                                 |
| Steering         | Rack and pinion steering system Automatic backlash compensation function. With directional assistance                                                                                                                              |
| Front Suspension | Front axle MacPherson independent suspension. Coil spring + cartridge type hydraulic shock absorber                                                                                                                                |
| Rear suspension  | Integral rear axle. Steel leaf springs + hydraulic cartridge damping                                                                                                                                                               |
| Brake system     | Front disc and rear drum double circuit hydraulic braking + handbrake parking. With brake assistance                                                                                                                               |
| Charger          | Intelligent high-frequency vehicle charger. Input voltage 220V, output 72V/25A.                                                                                                                                                    |
| Dashboard        | Injection molded dashboard with multi-function LCD display with voltage, power and speed display. Instrument indicator, electric lock switch, equipped with USB port, USB charging port, storage box, water cup holder.            |
| Color Option     | White, Grey, Navy, Red, Khaki, Purple, Green etc.                                                                                                                                                                                  |
|                  | · · ·                                                                                                                                                                                                                              |

## **Showing photo:**

City Bus 14 Seats Electric Shuttle Bus Vehicle

Passenger Capacity:14 people Maximum loading:1200 kg Range:100 km Maximum speed:30km/h Classic design, various use

Adaptation:14 seats tourist bus is fit for different area. It can be used at scenic spot, park, airport, campus city etc.