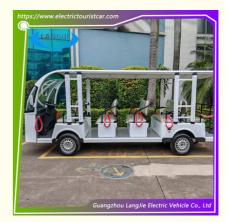

## **Showing photo:**

City Bus 14 Seats Electric Shuttle Bus Vehicle

Passenger Capacity:14 people Maximum loading:1200 kg Range:100 km Maximum speed:30km/h Classic design, various use

Adaptation:14 seats tourist bus is fit for different area. It can be used at scenic spot, park, airport, campus city etc.

- L×W×H 5240\*1510\*2060mm
- Motor 7.5kW(AC)
- Battery 6Vx12pcs
- Passenger Capacity 14 seats
- Kerb Weight 1210kg
- Gross Weight 1200kg
- Axle Distance 2800mm
- Min Turning Radius 6.5m
- Braking distance≤6m
- Braking distance 30km/h
- Range 100km
- Charging Time 8~10h
- Climbing Ability(full loading) 20% (AC)