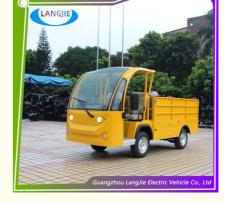

# 5KW Two Seater Electric Car AC Motor Electric Luggage Cart for Resort 70km Range

### **Basic Information**

Place of Origin: CHINA
Brand Name: LANGJIE
Certification: CE
Model Number: LQF093
Minimum Order Quantity: 1 UNIT
Price: NEGOTIATED

Packaging Details:
 NUDE PACKING

• Delivery Time: 20-25 WORKING DAY

• Payment Terms: T/T

• Supply Ability: 300/UNITS/MONTH



### **Product Specification**

Part Name: Electric Freight Car

COLOR: OPTIONAL
SEATS: 2 PERSON
BATTERY: 6V\*8PCS
MOTOR: AC MOTOR

CHAGRER: 48V
 CHARGING TIME: 8-10H
 HS CODE: 8709119000



## **Product Description**

## 5KW Two Seater Electric Car AC Motor Electric Luggage Cart for Resort 70km Range

| H<br>S<br>C<br>D         | 8709119000  |
|--------------------------|-------------|
| /2                       |             |
|                          | 1 units     |
| s<br>e<br>m<br>bl        |             |
| e<br>d)<br>Q<br>ty<br>/4 |             |
| 0'<br>G<br>P<br>(        |             |
| A<br>s<br>e<br>m         | 2 units     |
| bl<br>e<br>d)            |             |
| Pe                       | erformance: |
| P<br>a                   |             |
| s<br>e<br>n              |             |
| er<br>c<br>a<br>p        | 2 seats     |
| a<br>ci<br>ty<br>M       |             |
| a<br>x.<br>S<br>p        | 25 km/h     |
| e<br>d<br>R<br>a         |