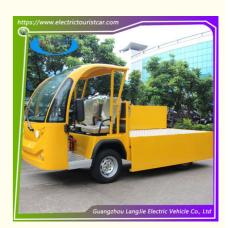

# 5KW Two Seater Electric Car AC Motor Electric Luggage Cart for Resort 70km Range

### **Product Specification**

Part Name: Electric Freight Car

COLOR: OPTIONAL
SEATS: 2 PERSON
BATTERY: 6V\*8PCS
MOTOR: AC MOTOR

CHAGRER: 48V
 CHARGING TIME: 8-10H
 HS CODE: 8709119000

## PHOTO: