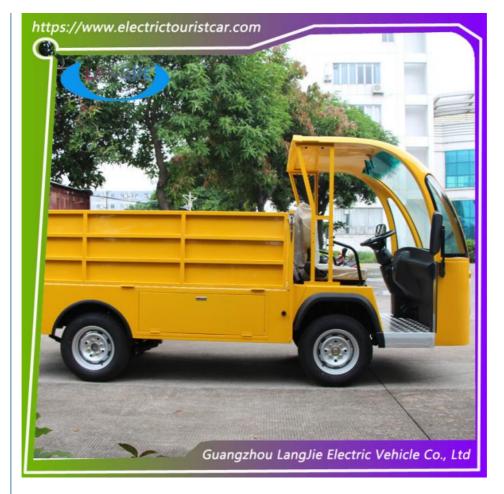

# 5KW Two Seater Electric Car AC Motor Electric Baggage Cart For Resort

## **Product Specification**

Part Name: Electric Freight Car

COLOR: OPTIONAL
SEATS: 2 PERSON
BATTERY: 6V\*8PCS
MOTOR: AC MOTOR

CHAGRER: 48V
 CHARGING TIME: 8-10H
 HS CODE: 8709119000