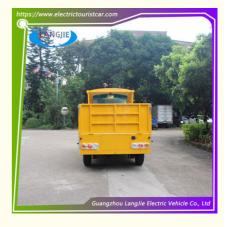

# 5KW Two Seater Electric Car AC Motor Electric Baggage Cart For Resort

## **Product Specification**

Part Name: Electric Freight Car

COLOR: OPTIONAL
SEATS: 2 PERSON
BATTERY: 6V\*8PCS
MOTOR: AC MOTOR

CHAGRER: 48V
 CHARGING TIME: 8-10H
 HS CODE: 8709119000