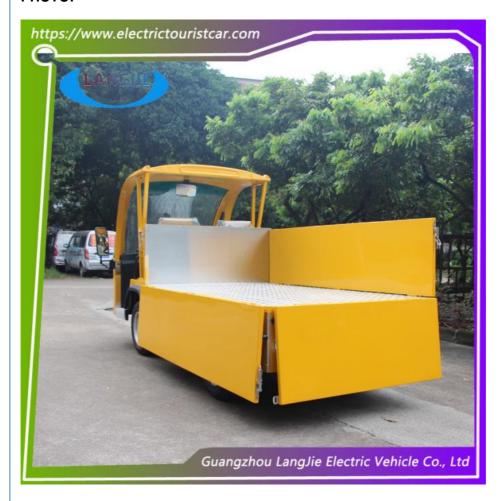

# 5KW Two Seater Electric Car AC Motor Electric Baggage Cart For Resort

## **Product Specification**

Part Name: Electric Freight Car

COLOR: OPTIONAL
SEATS: 2 PERSON
BATTERY: 6V\*8PCS
MOTOR: AC MOTOR

CHAGRER: 48V
 CHARGING TIME: 8-10H
 HS CODE: 8709119000