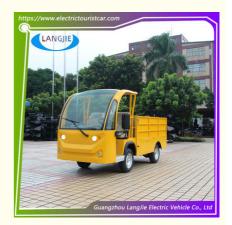

# 5KW Two Seater Electric Car AC Motor Electric Baggage Cart For Resort

## **Product Specification**

Part Name: Electric Freight Car

COLOR: OPTIONAL
SEATS: 2 PERSON
BATTERY: 6V\*8PCS
MOTOR: AC MOTOR

CHAGRER: 48V
 CHARGING TIME: 8-10H
 HS CODE: 8709119000