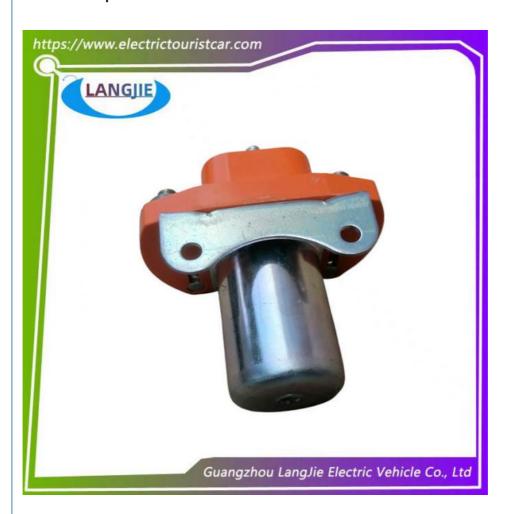

# Rear Panel Accessories Marshell Golf Cart Starter Relay DC Contactor Parts

# **Product Specification**

Part Name: Dc Power Contactor Relay

• Electricity Type: DC

Applicable Models: Electric Shuttle Bus

• Packing: Carton Box

Air Transportation
 DHL,TNT,FedEx,UPS,EMS,ETC.

International Express:

# Specifications:

| Item Name        | Dc Power Contactor Relay                                            |
|------------------|---------------------------------------------------------------------|
| Packing          | Carton                                                              |
| Fits on          | Used For Tourist car and shuttle bus car ,freight car .electric van |
|                  | cargo,golf car ,hunting car                                         |
| MOQ              | 1PC                                                                 |
| Material         | Aluminum , Steel , Rubber                                           |
| Payment Terms    | T/T                                                                 |
| Product User for | Tourist car and shuttle bus,freight car                             |
| Delivery Time    | 5-20 days after received deposit.                                   |
| Package          | Standard export neutral packing                                     |
|                  | 2. Standard export brand packing                                    |
| Loading Port     | Guangzhou Port or Shenzhen port or customer pointed port            |