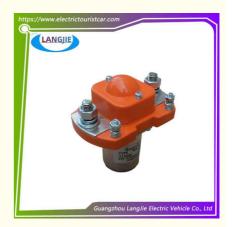

# Rear Panel Accessories Marshell Golf Cart Starter Relay DC Contactor Parts

# **Product Specification**

Part Name: Dc Power Contactor Relay

• Electricity Type: DC

Applicable Models: Electric Shuttle Bus

• Packing: Carton Box

Air Transportation
 DHL,TNT,FedEx,UPS,EMS,ETC.

International Express:

# Specifications:

| Item Name        | Dc Power Contactor Relay                                            |
|------------------|---------------------------------------------------------------------|
| Packing          | Carton                                                              |
| Fits on          | Used For Tourist car and shuttle bus car ,freight car .electric van |
|                  | cargo,golf car ,hunting car                                         |
| MOQ              | 1PC                                                                 |
| Material         | Aluminum , Steel , Rubber                                           |
| Payment Terms    | T/T                                                                 |
| Product User for | Tourist car and shuttle bus,freight car                             |
| Delivery Time    | 5-20 days after received deposit.                                   |
| Package          | Standard export neutral packing                                     |
|                  | 2. Standard export brand packing                                    |
| Loading Port     | Guangzhou Port or Shenzhen port or customer pointed port            |