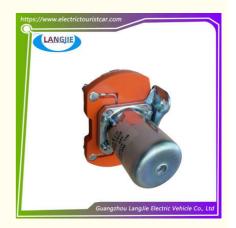

# Rear Panel Accessories Marshell Golf Cart Starter Relay DC Contactor Parts

# **Product Specification**

Part Name: Dc Power Contactor Relay

• Electricity Type: DC

Applicable Models: Electric Shuttle Bus

• Packing: Carton Box

Air Transportation
 DHL,TNT,FedEx,UPS,EMS,ETC.

International Express:

# Specifications:

| Item Name        | Dc Power Contactor Relay                                            |
|------------------|---------------------------------------------------------------------|
| Packing          | Carton                                                              |
| Fits on          | Used For Tourist car and shuttle bus car ,freight car .electric van |
|                  | cargo,golf car ,hunting car                                         |
| MOQ              | 1PC                                                                 |
| Material         | Aluminum , Steel , Rubber                                           |
| Payment Terms    | T/T                                                                 |
| Product User for | Tourist car and shuttle bus,freight car                             |
| Delivery Time    | 5-20 days after received deposit.                                   |
| Package          | Standard export neutral packing                                     |
|                  | 2. Standard export brand packing                                    |
| Loading Port     | Guangzhou Port or Shenzhen port or customer pointed port            |