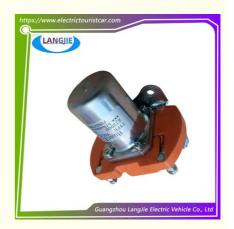

# ZJ200D 48V Series Marshell Golf Cart DC Contactor Solenoid Relay

# **ZJ200D 48V Series Marshell Golf Cart DC Contactor Solenoid Relay**

## **Product Specification**

• Part Name: Dc Power Contactor Relay

• Electricity Type: DC

Applicable Models: Electric Shuttle Bus

• Packing: Carton Box

Air Transportation DHL,TNT,FedEx,UPS,EMS,ETC.

International Express: