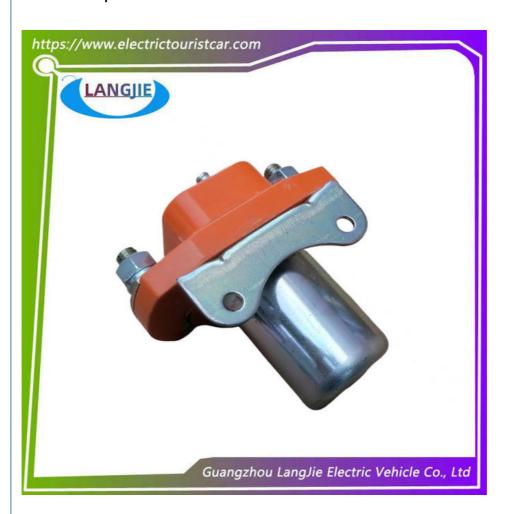

# ZJ200D 48V Series Marshell Golf Cart DC Contactor Solenoid Relay

# **ZJ200D 48V Series Marshell Golf Cart DC Contactor Solenoid Relay**

## **Product Specification**

• Part Name: Dc Power Contactor Relay

• Electricity Type: DC

Applicable Models: Electric Shuttle Bus

• Packing: Carton Box

Air Transportation DHL,TNT,FedEx,UPS,EMS,ETC.

International Express: