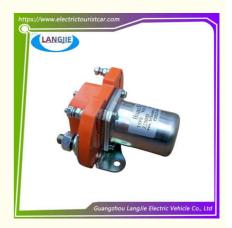

# ZJ200D 48V Series Marshell Golf Cart DC Contactor Solenoid Relay

# **ZJ200D 48V Series Marshell Golf Cart DC Contactor Solenoid Relay**

## **Product Specification**

• Part Name: Dc Power Contactor Relay

• Electricity Type: DC

Applicable Models: Electric Shuttle Bus

• Packing: Carton Box

Air Transportation DHL,TNT,FedEx,UPS,EMS,ETC.

International Express: