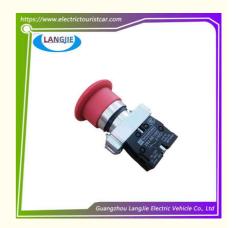

# Knob Reset Red Emergency Stop Mushroom Button Switch For Marshell Golf Cart

# **Knob Reset Red Emergency Stop Mushroom Button Switch For Marshell Golf Cart**

## **Product Specification**

Part Name: Power Off SwitchApplicable Models: Golf Carts Club Cart

Material: PlasticPacking: Carton Box

• Air Transportation DHL,TNT,FedEx,UPS,EMS,ETC

International Express:

• Colour: Black