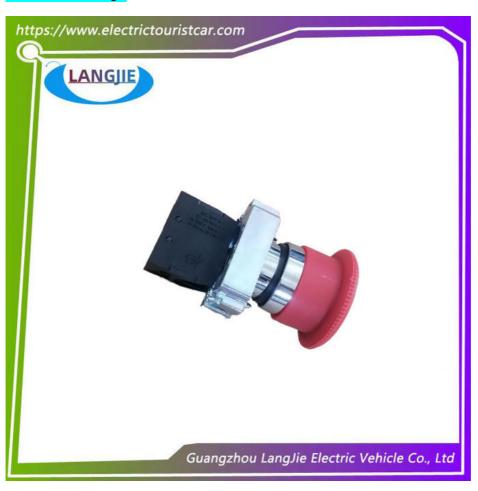

# Knob Reset Red Emergency Stop Mushroom Button Switch For Marshell Golf Cart

# **Knob Reset Red Emergency Stop Mushroom Button Switch For Marshell Golf Cart**

# Product Showing