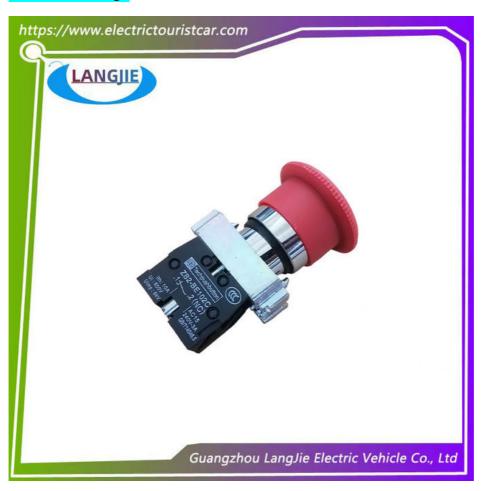

# Golf Cart ZB2-BE102C Marshell Emergency Stop Button Air Compressor Switch

## **Golf Cart ZB2-BE102C Marshell Emergency Stop Button Air Compressor Switcha**

## **Specification:**

| Item Name        | Power off Switch                                            |
|------------------|-------------------------------------------------------------|
| Packing          | Carton                                                      |
| Fits on          | Used For Tourist car and shuttle bus car ,electric golf car |
| MOQ              | 1PC                                                         |
| Material         | Aluminum , Steel , Plastic                                  |
| Payment Terms    | T/T                                                         |
| Product User for | Tourist car and shuttle bus,freight car                     |
| Delivery Time    | 5-20 days after received deposit.                           |
| Package          | Standard export neutral packing                             |
|                  | 2. Standard export brand packing                            |
| Loading Port     | Guangzhou Shenzhen port or customer pointed port            |

## Product Showing