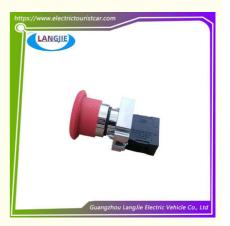

# Golf Cart ZB2-BE102C Marshell Emergency Stop Button Air Compressor Switch

## **Golf Cart ZB2-BE102C Marshell Emergency Stop Button Air Compressor Switcha**

## **Specification:**

| Item Name        | Power off Switch                                            |
|------------------|-------------------------------------------------------------|
| Packing          | Carton                                                      |
| Fits on          | Used For Tourist car and shuttle bus car ,electric golf car |
| MOQ              | 1PC                                                         |
| Material         | Aluminum , Steel , Plastic                                  |
| Payment Terms    | T/T                                                         |
| Product User for | Tourist car and shuttle bus,freight car                     |
| Delivery Time    | 5-20 days after received deposit.                           |
| Package          | Standard export neutral packing                             |
|                  | 2. Standard export brand packing                            |
| Loading Port     | Guangzhou Shenzhen port or customer pointed port            |