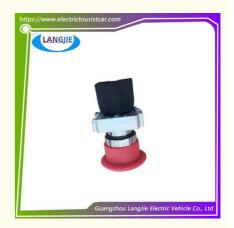

# Golf Cart ZB2-BE102C Marshell Emergency Stop Button Air Compressor Switch

## **Golf Cart ZB2-BE102C Marshell Emergency Stop Button Air Compressor Switcha**

## **Specification:**

| Item Name        | Power off Switch                                            |
|------------------|-------------------------------------------------------------|
| Packing          | Carton                                                      |
| Fits on          | Used For Tourist car and shuttle bus car ,electric golf car |
| MOQ              | 1PC                                                         |
| Material         | Aluminum , Steel , Plastic                                  |
| Payment Terms    | T/T                                                         |
| Product User for | Tourist car and shuttle bus,freight car                     |
| Delivery Time    | 5-20 days after received deposit.                           |
| Package          | Standard export neutral packing                             |
|                  | 2. Standard export brand packing                            |
| Loading Port     | Guangzhou Shenzhen port or customer pointed port            |