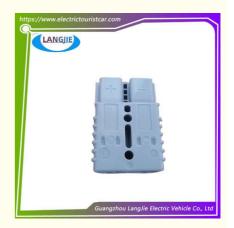

## Power Battery Plug Connector For Marshall Golf Cart Parts

## **Product Specification**

Part Name: Charger Plug

Applicable Models: Golf Carts Club Cart

• Packing: Carton Box

• Air Transportation DHL,TNT,FedEx,UPS,EMS,ETC.

International Express:

• Fits On: Used For Tourist Car And Shuttle Bus Car In

Front

• MOQ: 1PC

Color: Original Color
Quality: Original Quality
Shipping Terms: EXW OR C&F

• Current: 200A

## **Specification:**

| Item Name        | Charger Plug                                                  |
|------------------|---------------------------------------------------------------|
| Packing          | Carton                                                        |
| Fits on          | Used For Tourist car and shuttle bus car                      |
| MOQ              | 1PC                                                           |
| Material         | Aluminum , Plastic                                            |
| Payment Terms    | T/T                                                           |
| Product User for | Tourist car and shuttle bus,freight car                       |
| Delivery Time    | 5-20 days after received deposit.                             |
| Package          | Standard export neutral packing Standard export brand packing |
| Loading Port     | Guangzhou Shenzhen port or customer pointed port              |