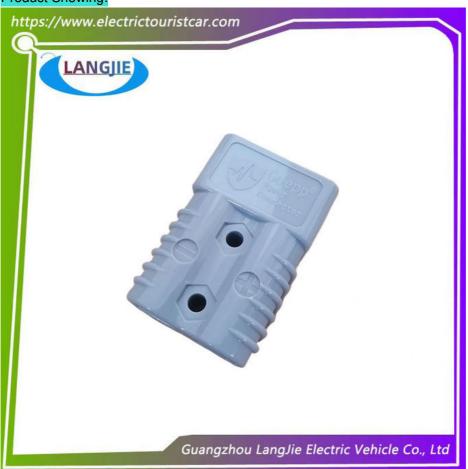

### Product Showing:

## Power Battery Plug Connector For Marshall Golf Cart Parts

## **Product Specification**

Part Name: Charger Plug

Applicable Models: Golf Carts Club Cart

• Packing: Carton Box

• Air Transportation DHL,TNT,FedEx,UPS,EMS,ETC.

International Express:

• Fits On: Used For Tourist Car And Shuttle Bus Car In

Front

• MOQ: 1PC

Color: Original Color
Quality: Original Quality
Shipping Terms: EXW OR C&F

• Current: 200A