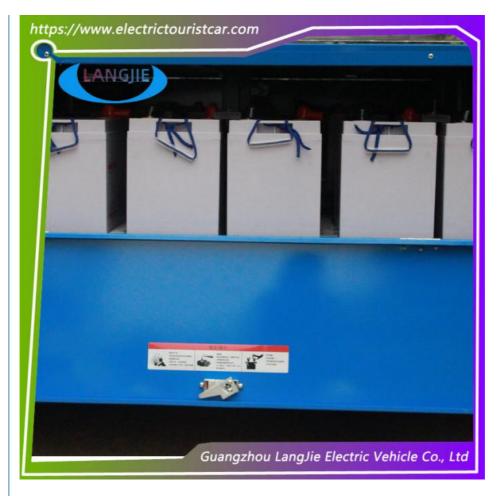

| a k o sook g d d d d d d d d d d d d d d d d d d                                                                                                                                                                                                                                                                                                                                                                                                                                                                                                                                                                                                                                                                                                                                                                                                                                                                                                                                                                                                                                                                                                                                                                                                                                                                                                                                                                                                                                                                                                                                                                                                                                                                                                                                                                                                                                                                                                                                                                                                                                                                               | M                                   |                                                                                                         |
|--------------------------------------------------------------------------------------------------------------------------------------------------------------------------------------------------------------------------------------------------------------------------------------------------------------------------------------------------------------------------------------------------------------------------------------------------------------------------------------------------------------------------------------------------------------------------------------------------------------------------------------------------------------------------------------------------------------------------------------------------------------------------------------------------------------------------------------------------------------------------------------------------------------------------------------------------------------------------------------------------------------------------------------------------------------------------------------------------------------------------------------------------------------------------------------------------------------------------------------------------------------------------------------------------------------------------------------------------------------------------------------------------------------------------------------------------------------------------------------------------------------------------------------------------------------------------------------------------------------------------------------------------------------------------------------------------------------------------------------------------------------------------------------------------------------------------------------------------------------------------------------------------------------------------------------------------------------------------------------------------------------------------------------------------------------------------------------------------------------------------------|-------------------------------------|---------------------------------------------------------------------------------------------------------|
| May   SkW   AC motor   Act     | a<br>x.<br>lo<br>a<br>di<br>n       | 900 kg                                                                                                  |
| May   SkW   AC motor   Act     | S                                   | andard Configurations                                                                                   |
| the free-maintenance Batteries 6V/170Ah'8 pcs    Free-maintenance Batteries 6V/170Ah'8 pcs   High strength composite body (PT+PBT alloy injection molding hood), with super anti-collision function.   Pu car seat, in line with the principle of ergonomics, the driving position can be adjusted   Pu car seat, in line with the principle of ergonomics, the driving position can be adjusted   Pu car seat, in line with the principle of ergonomics, the driving position can be adjusted   Pu car seat, in line with the principle of ergonomics, the driving position can be adjusted   Pu car seat, in line with the principle of ergonomics, the driving position can be adjusted   Pu car seat, in line with the principle of ergonomics, the driving position can be adjusted   Pu car seat, in line with the principle of ergonomics, the driving position can be adjusted   Pu car seat, in line with the principle of ergonomics, the driving position can be adjusted   Pu car seat, in line with the principle of ergonomics, the driving position can be adjusted   Pu car seat, in line with the principle of ergonomics, the driving position can be adjusted   Pu car seat, in line with the principle of ergonomics, the driving position can be adjusted   Pu car seat, in line with the principle of ergonomics, the driving position can be adjusted position can be adjus | 01<br>01                            | 48V/5KW AC motor                                                                                        |
| at Free-maintenance Batteries 6V/170Ah*8 pcs  High strength composite body (PT+PBT alloy injection molding hood), with super anti-collision function.  PU car seat, in line with the principle of ergonomics, the driving position can be adjusted  PU car seat, in line with the principle of ergonomics, the driving position can be adjusted  PU car seat, in line with the principle of ergonomics, the driving position can be adjusted  PU car seat, in line with the principle of ergonomics, the driving position can be adjusted  PU car seat, in line with the principle of ergonomics, the driving position can be adjusted  PU car seat, in line with the principle of ergonomics, the driving position can be adjusted  PU car seat, in line with the principle of ergonomics, the driving position can be adjusted  PU car seat, in line with the principle of ergonomics, the driving position can be adjusted  PU car seat, in line with the principle of ergonomics, the driving position can be adjusted  PU car seat, in line with the principle of ergonomics, the driving position can be adjusted  PU car seat, in line with the principle of ergonomics, the driving position can be adjusted  PU car seat, in line with the principle of ergonomics, the driving position can be adjusted  PU car seat, in line with the principle of ergonomics, the driving position can be adjusted  PU car seat, in line with the principle of ergonomics, the driving position can be adjusted as a position can be adj | o<br>ni<br>rc                       |                                                                                                         |
| R e ar vi e e ar vi z z z z z z s w m ir ir or  Ti i r e v v acuum meridian tire 165/70R13, steel rim with rim cover.  C h a High strength steel structure frame longitudinal beam chassis, electrophoretic s + spray powder anti-rust treatment. si si Si s Si e r Gear rack steering + electric steering assist system. in g Fr o nt S u Front McPherson independent suspension, spiral spring + cylinder hydraulic shock absorber.  R e ar s l lntegrated rear axle, steel spring + cylinder hydraulic shock absorber.  Integrated rear axle, steel spring + cylinder hydraulic shock absorber.                                                                                                                                                                                                                                                                                                                                                                                                                                                                                                                                                                                                                                                                                                                                                                                                                                                                                                                                                                                                                                                                                                                                                                                                                                                                                                                                                                                                                                                                                                                             | at<br>te                            | Free-maintenance Batteries 6V/170Ah*8 pcs                                                               |
| R e ar vi e e ar vi z z z z z z s w m ir ir or  Ti i r e v v acuum meridian tire 165/70R13, steel rim with rim cover.  C h a High strength steel structure frame longitudinal beam chassis, electrophoretic s + spray powder anti-rust treatment. si si Si s Si e r Gear rack steering + electric steering assist system. in g Fr o nt S u Front McPherson independent suspension, spiral spring + cylinder hydraulic shock absorber.  R e ar s Integrated rear axle, steel spring + cylinder hydraulic shock absorber.  Integrated rear axle, steel spring + cylinder hydraulic shock absorber.                                                                                                                                                                                                                                                                                                                                                                                                                                                                                                                                                                                                                                                                                                                                                                                                                                                                                                                                                                                                                                                                                                                                                                                                                                                                                                                                                                                                                                                                                                                               | B<br>o<br>d<br>y                    | High strength composite body (PT+PBT alloy injection molding hood), with super anti-collision function. |
| e ar ar vi 2 ppcs with minimity of the control of t |                                     | PU car seat, in line with the principle of ergonomics, the driving position can be adjusted             |
| re Vacuum meridian tire 165/70R13, steel rim with rim cover.  C                                                                                                                                                                                                                                                                                                                                                                                                                                                                                                                                                                                                                                                                                                                                                                                                                                                                                                                                                                                                                                                                                                                                                                                                                                                                                                                                                                                                                                                                                                                                                                                                                                                                                                                                                                                                                                                                                                                                                                                                                                                                | e<br>ai<br>vi<br>e<br>w<br>m<br>iri | 2pcs                                                                                                    |
| h a High strength steel structure frame longitudinal beam chassis, electrophoretic s + spray powder anti-rust treatment. si s   St   e   er   Gear rack steering + electric steering assist system.     Front McPherson independent suspension, spiral spring + cylinder hydraulic shock absorber.     Front McPherson independent suspension, spiral spring + cylinder hydraulic shock absorber.       R   e   ar   s   u   s   lintegrated rear axle, steel spring + cylinder hydraulic shock absorber.                                                                                                                                                                                                                                                                                                                                                                                                                                                                                                                                                                                                                                                                                                                                                                                                                                                                                                                                                                                                                                                                                                                                                                                                                                                                                                                                                                                                                                                                                                                                                                                                                      | re                                  | Vacuum meridian tire 165/70R13, steel rim with rim cover.                                               |
| e er Gear rack steering + electric steering assist system.  in g  Fr o nt S u S p Front McPherson independent suspension, spiral spring + cylinder hydraulic shock absorber.  e n si o n R e ar s u Integrated rear axle, steel spring + cylinder hydraulic shock absorber.                                                                                                                                                                                                                                                                                                                                                                                                                                                                                                                                                                                                                                                                                                                                                                                                                                                                                                                                                                                                                                                                                                                                                                                                                                                                                                                                                                                                                                                                                                                                                                                                                                                                                                                                                                                                                                                    | h<br>a                              | High strength steel structure frame longitudinal beam chassis, electrophoretic                          |
| ont S u s Front McPherson independent suspension, spiral spring + cylinder hydraulic shock absorber.  Front McPherson independent suspension, spiral spring + cylinder hydraulic shock absorber.  R e ar s u s lintegrated rear axle, steel spring + cylinder hydraulic shock absorber.  Integrated rear axle, steel spring + cylinder hydraulic shock absorber.                                                                                                                                                                                                                                                                                                                                                                                                                                                                                                                                                                                                                                                                                                                                                                                                                                                                                                                                                                                                                                                                                                                                                                                                                                                                                                                                                                                                                                                                                                                                                                                                                                                                                                                                                               | e<br>ei<br>in                       | Gear rack steering + electric steering assist system.                                                   |
| e ar s u s u Integrated rear axle, steel spring + cylinder hydraulic shock absorber. e n si                                                                                                                                                                                                                                                                                                                                                                                                                                                                                                                                                                                                                                                                                                                                                                                                                                                                                                                                                                                                                                                                                                                                                                                                                                                                                                                                                                                                                                                                                                                                                                                                                                                                                                                                                                                                                                                                                                                                                                                                                                    | o ni S u s p e n si o               | Front McPherson independent suspension, spiral spring + cylinder hydraulic shock absorber.              |
| n                                                                                                                                                                                                                                                                                                                                                                                                                                                                                                                                                                                                                                                                                                                                                                                                                                                                                                                                                                                                                                                                                                                                                                                                                                                                                                                                                                                                                                                                                                                                                                                                                                                                                                                                                                                                                                                                                                                                                                                                                                                                                                                              | e ai s u s p e n si o               |                                                                                                         |

#### PHOTO: