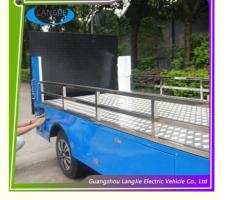

# 2 seats Electric Luggage Cart With Comfortable Chair AC motor 5KW for Hotel

### **Basic Information**

Place of Origin: CHINA
Brand Name: LANGJIE
Certification: CE

Model Number: LQF093A With hydraulic tail plate

• Minimum Order Quantity: 1 UNIT

Price: NEGOTIATED
 Packaging Details: NUDE PACKING
 Delivery Time: 20-25 WORKING DAY

• Payment Terms: T/T

• Supply Ability: 300/UNITS/MONTH



### **Product Specification**

Part Name: Electric Freight Car

COLOR: OPTIONAL
 SEATS: 2 PERSON
 BATTERY: 6V\*8PCS
 MOTOR: AC MOTOR

CHAGRER: 48V
 CHARGING TIME: 8-10H
 HS CODE: 8709119000



# 2 seats Electric Luggage Cart With Comfortable Chair AC motor 5KW for Hotel

| H<br>S<br>C<br>C        | 8709119000    |
|-------------------------|---------------|
| 2<br>2                  |               |
| y<br>2<br>)'<br>3       |               |
| A<br>S                  | 1 units       |
| s<br>e<br>m             |               |
| e n l e l) Q y 4 l' G e |               |
| 4<br>)'<br>G            |               |
| 3                       | 2 units       |
| s<br>m<br>ol<br>e<br>d) |               |
| (k                      | pecifications |
| _                       | erformance:   |
| 5                       |               |
| 3 8 9                   |               |
| g<br>er<br>c            | 2 seats       |
| a<br>ci<br>y            | 25 km/h       |
| i<br>(.<br>3