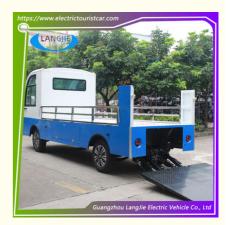

# 2 seats Electric Luggage Cart With Comfortable Chair AC motor 5KW for Hotel

### **Product Specification**

Part Name: Electric Freight Car

COLOR: OPTIONAL
 SEATS: 2 PERSON
 BATTERY: 6V\*8PCS
 MOTOR: AC MOTOR

CHAGRER: 48V
 CHARGING TIME: 8-10H
 HS CODE: 8709119000

#### PHOTO: