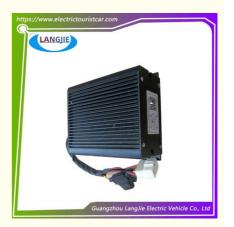

# HXDC-7212W300X5PLQ Marshell Golf Cart DC Buck Power Converter Accessories

#### **Basic Information**

Place of Origin: Guangzhou, China

Brand Name: LANGJIECertification: without

Model Number: HXDC-7212W300X5PLQ

Minimum Order Quantity: 1 PC
Price: Negotiate
Packaging Details: Carton Box

• Delivery Time: 5-10 Working Days

Payment Terms: T/T

• Supply Ability: 100Unit/Week



### **Product Specification**

• PStep On The Accelerator DC Converter

Pedalart Name:

Applicable Models: Golf CartPacking: Carton Box

• Air Transportation DHL,TNT,FedEx,UPS,EMS,ETC.

International Express:

• MOQ: 1PC

• Delivery Time: 5-20 Days After Received 100%

Color: Original Color Material: Aluminium



# HXDC-7212W300X5PLQ Marshell Golf Cart DC Buck Power Converter Accessories

# **Specification:**

| Item Name        | DC converter                                                                                                              |
|------------------|---------------------------------------------------------------------------------------------------------------------------|
| Packing          | Carton