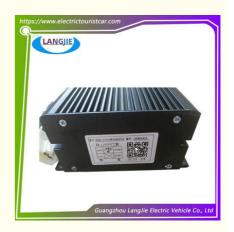

# HXDC-7212W300X5PLQ Marshell Golf Cart DC Buck Power Converter Accessories

#### **Basic Information**

Place of Origin: Guangzhou, China

Brand Name: LANGJIECertification: without

Model Number: HXDC-7212W300X5PLQ

Minimum Order Quantity: 1 PC
Price: Negotiate
Packaging Details: Carton Box

• Delivery Time: 5-10 Working Days

Payment Terms: T/T

• Supply Ability: 100Unit/Week



### **Product Specification**

• PStep On The Accelerator DC Converter

Pedalart Name:

Applicable Models: Golf CartPacking: Carton Box

• Air Transportation DHL,TNT,FedEx,UPS,EMS,ETC.

International Express:

• MOQ: 1PC

• Delivery Time: 5-20 Days After Received 100%

Color: Original Color Material: Aluminium



# HXDC-7212W300X5PLQ Marshell Golf Cart DC Buck Power Converter Accessories

# **Specification:**

| Item Name        | DC converter                                                                                                              |
|------------------|---------------------------------------------------------------------------------------------------------------------------|
| Packing          | Carton                                                                                                                    |
| Fits on          | Used For Tourist car and shuttle bus car ,electric golf car ,electric club car ,electric hunting car .electric golf carts |
| MOQ              | 1PC