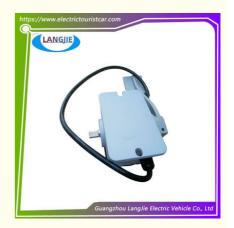

# 11 Seater 48V Resistive Accelerator Pedal For Marshell Electric Sightseeing Vehicle Accessories

#### **Product Specification**

Part Name: Accelerator Pedal
Applicable Models: Sightseeing Bus
Packing: Carton Box

• Air Transportation DHL,TNT,FedEx,UPS,EMS,ETC.

International Express:

• MOQ: 1PC

• Delivery Time: 5-20 Days After Received 100%

Color: Original Color Material: Aluminium