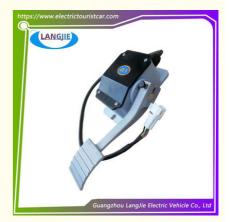

## 11 Seater 48V Resistive Accelerator Pedal For Marshell Electric Sightseeing Vehicle Accessories

## **Specification:**

| Item Name        | accelerator pedal                                                                                                         |
|------------------|---------------------------------------------------------------------------------------------------------------------------|
| Packing          | Carton                                                                                                                    |
| Fits on          | Used For Tourist car and shuttle bus car ,electric golf car ,electric club car ,electric hunting car .electric golf carts |
| MOQ              | 1PC                                                                                                                       |
| MaterialPla      | aluminium                                                                                                                 |
| Payment Terms    | T/T                                                                                                                       |
| Product User for | Tourist car and shuttle bus,freight car                                                                                   |
| Delivery Time    | 5-20 days after received deposit.                                                                                         |
| Package          | 1. Standard export neutral packing                                                                                        |
|                  | 2. Standard export brand packing                                                                                          |
| Loading Port     | Guangzhou Shenzhen port or customer pointed port                                                                          |