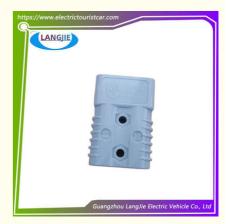

## High Power Fast Charging Plug Connector Marshall Golf Cart Accessories

### **Product Specification**

Part Name: Charger Plug

Applicable Models: Golf Carts Club Cart

• Packing: Carton Box

• Air Transportation DHL,TNT,FedEx,UPS,EMS,ETC.

International Express:

• Fits On: Used For Tourist Car And Shuttle Bus Car In

Front

• MOQ: 1PC

Color: Original Color
Quality: Original Quality
Shipping Terms: EXW OR C&F

• Current: 200A

## **Specification:**

| Item Name        | Charger Plug                                                  |
|------------------|---------------------------------------------------------------|
| Packing          | Carton                                                        |
| Fits on          | Used For Tourist car and shuttle bus car                      |
| MOQ              | 1PC                                                           |
| Material         | Aluminum , Plastic                                            |
| Payment Terms    | T/T                                                           |
| Product User for | Tourist car and shuttle bus,freight car                       |
| Delivery Time    | 5-20 days after received deposit.                             |
| Package          | Standard export neutral packing Standard export brand packing |
| Loading Port     | Guangzhou Shenzhen port or customer pointed port              |