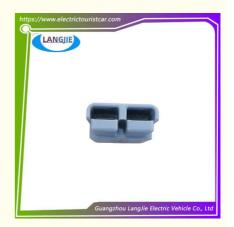

## High Power Fast Charging Plug Connector Marshall Golf Cart Accessories

### **Product Specification**

Part Name: Charger Plug

Applicable Models: Golf Carts Club Cart

• Packing: Carton Box

• Air Transportation DHL,TNT,FedEx,UPS,EMS,ETC.

International Express:

• Fits On: Used For Tourist Car And Shuttle Bus Car In

Front

• MOQ: 1PC

Color: Original Color
Quality: Original Quality
Shipping Terms: EXW OR C&F

• Current: 200A

## **Specification:**

| Item Name        | Charger Plug                                                  |
|------------------|---------------------------------------------------------------|
| Packing          | Carton                                                        |
| Fits on          | Used For Tourist car and shuttle bus car                      |
| MOQ              | 1PC                                                           |
| Material         | Aluminum , Plastic                                            |
| Payment Terms    | T/T                                                           |
| Product User for | Tourist car and shuttle bus,freight car                       |
| Delivery Time    | 5-20 days after received deposit.                             |
| Package          | Standard export neutral packing Standard export brand packing |
| Loading Port     | Guangzhou Shenzhen port or customer pointed port              |