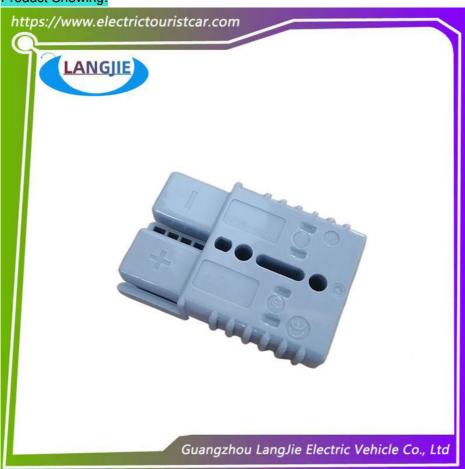

|
| Material         | Aluminum , Plastic                                            |
| Payment Terms    | T/T                                                           |
| Product User for | Tourist car and shuttle bus,freight car                       |
| Delivery Time    | 5-20 days after received deposit.                             |
| Package          | Standard export neutral packing Standard export brand packing |
| Loading Port     | Guangzhou Shenzhen port or customer pointed port              |

Professional to provide domestic manufacturers of electric vehicle repair parts Applicable models:Golf Carts Club Cart

Packing: Carton Box

Air Transportation International Express :DHL,TNT,FedEx,UPS,EMS,ETC.

### Product Showing:









### **Mainly Golf Cart Parts:**

- 1.Steering Box:
- 2.Suspension Parts: control arm, shock absorber, tie rod end, intermediately shaft, rack end
- 3. Wheel Hub, Spindle...

### FAQ:

Q1. What golf cart shuttle bus tourist car classic car luggage cart club cart electric car's parts do you supply? A: We supply a wide variety parts ranging from steerin box, suspension, lift kits, wheel hub, steering shaft, steering yoke, shock absorber...

Q2. How long have you dealing with the golf cart parts?

A: Since 2003

Q3.Do you develop according samples?

A: Yes, we can develop new items according customers' samples

Q4. Do you accept small quantity orders?

A: Yes, we have some items in stocks, or conbine the small quantity with other customer's order to produce

Q5, Can we also purchase th